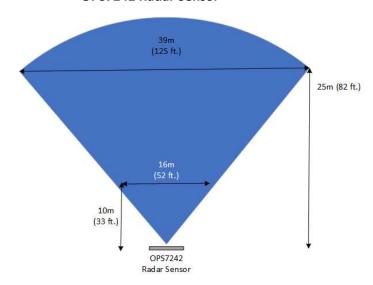

#### **Features**

- 1-25m (3-82') detection range
- Full FCC/IC modular certification
- Speed reporting 138mph (222kmh) or higher
- Speed accurate to within 1mph (1.6kmh)
- Direction reporting (Inbound/Outbound)
- Wide 76° beam width (-3 dBm)
- USB interface with simple API control
- 1.4W Active power, 0.6W Idle power
- Small form factor 80 x 130 x 187 mm (3.2 x 5.1 x 3.4 in), 300g (11 oz)

### **Functionality**

- Motions
- Speed
- Direction
- Counts

**OPS7242 Radar Sensor** 

**Field of View** 