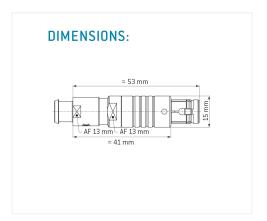

### S42B0C-PD8MJG0-650S

### series\_b, type\_s4



#### **General information**

| Part number       | S42B0C-PD8MJG0-650S |
|-------------------|---------------------|
| Termination       | solder              |
| Size              | 2                   |
| Locking principle | push                |
| Keying            | 0_key               |
| Cable Diameter    | cable_mini_65       |
| Cable outlet      | bend_relief         |









### **Contact insert description**

| Number of contacts   | 8           |
|----------------------|-------------|
| Contact type         | pins        |
| Contact diameter     | 09mm        |
| Insulator material   | peek        |
| Wire cross section   | 22_awg      |
| Termination          | solder      |
| Termination diameter | 085mm       |
| Data transmission    | ethernet_10 |

 $reverse\_gender\_on\_request$ 

# Connection diagram con\_ethernet\_10

### **Technical information**

| Max. creepage and air clearance distance | 12_mm    | 11_mm         |
|------------------------------------------|----------|---------------|
| Nominal current single contact           | 075_a    | iec_60512_5_2 |
| Nominal current insert                   | 4,875 A  | vde_0298_4    |
| Test voltage