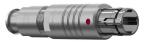

#### **General information**

| Part number       | S42B0C-PD8MJG0-650S |
|-------------------|---------------------|
| Termination       | solder              |
| Size              | 2                   |
| Locking principle | push                |
| Keying            | 0_key               |
| Cable Diameter    | cable_mini_65       |
| Cable outlet      | bend_relief         |