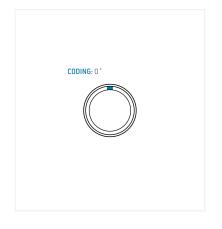

### **Contact insert description**

| Number of contacts   | 8           |
|----------------------|-------------|
| Contact type         | pins        |
| Contact diameter     | 09mm        |
| Insulator material   | peek        |
| Wire cross section   | 22_awg      |
| Termination          | solder      |
| Termination diameter | 085mm       |
| Data transmission    | ethernet_10 |