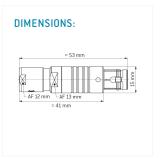

#### **General information**

| Part number       | S32BAC-P16MFD0-6000 |                                                                                                   |
|-------------------|---------------------|---------------------------------------------------------------------------------------------------|
| Termination       | solder              |                                                                                                   |
| Size              | 2                   |                                                                                                   |
| Locking principle | push                |                                                                                                   |
| Coding            | a_key               | Illustrations may differ from original product.<br>Dimensions, unless otherwise specified, in mm. |
| Cable Diameter    | cable_mini_60       | billiensions, unless otherwise specified, in filli.                                               |
| Cable outlet      | standard            |                                                                                                   |