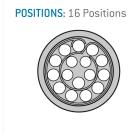

The pin layout corresponds to the view on the termination area

### **Contact insert description**

| Number of contacts   | 16     |
|----------------------|--------|
| Contact type         | pins   |
| Contact diameter     | 07mm   |
| Insulator material   | peek   |
| Wire cross section   | 26_awg |
| Termination          | solder |
| Termination diameter | 06mm   |