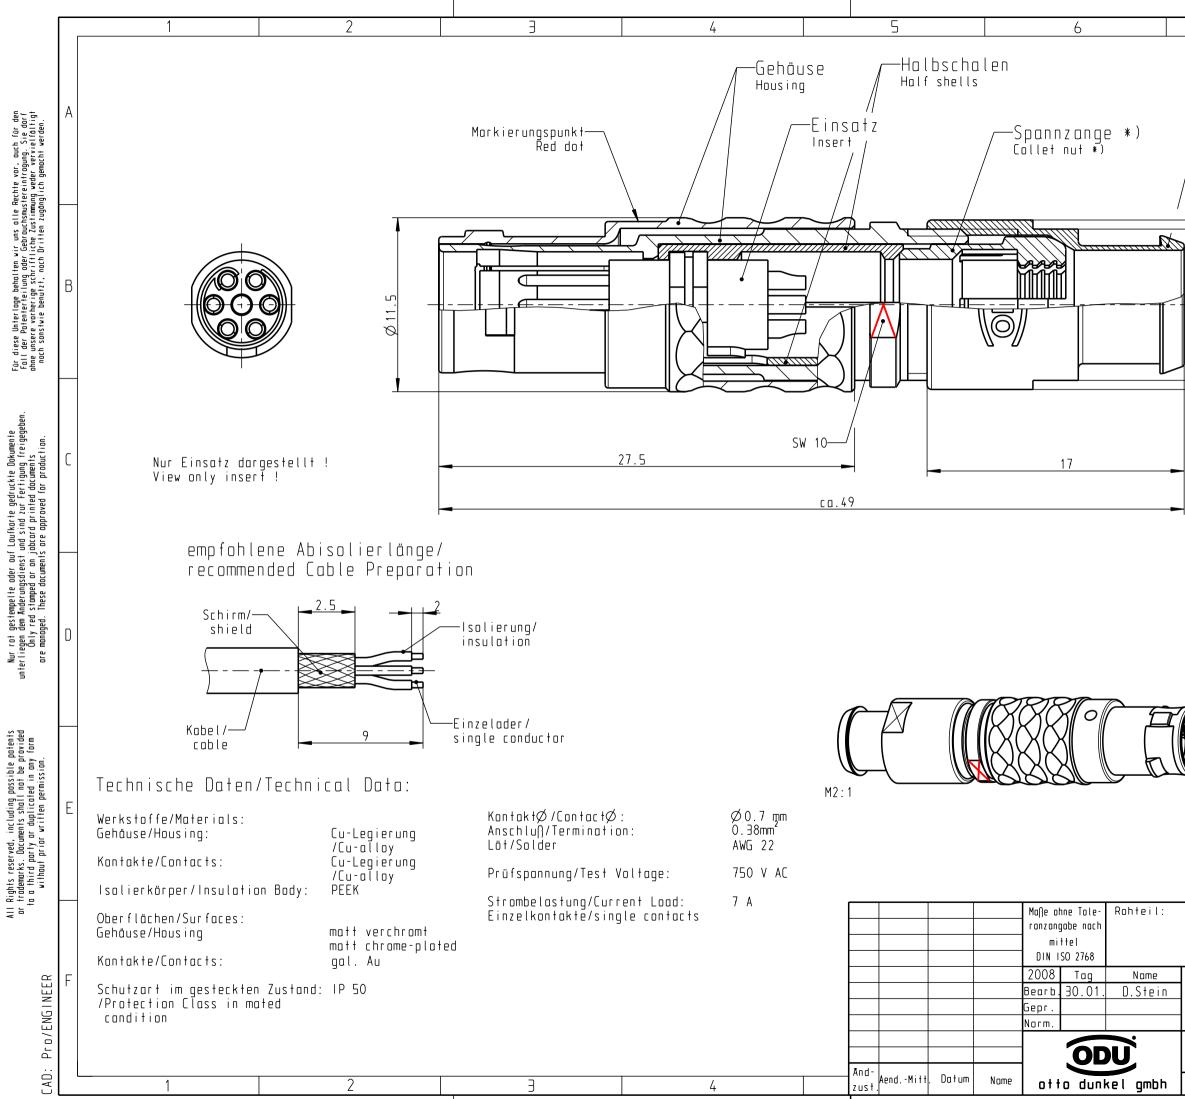

| 7                                                                                                                                                                                                                                                                                                                                                                                                                                                                                                                  | 8                   |                                                                                                                           |
|--------------------------------------------------------------------------------------------------------------------------------------------------------------------------------------------------------------------------------------------------------------------------------------------------------------------------------------------------------------------------------------------------------------------------------------------------------------------------------------------------------------------|---------------------|---------------------------------------------------------------------------------------------------------------------------|
| Spanmutter<br>Back nut<br>Anzugsdrehmoment:<br>torque value                                                                                                                                                                                                                                                                                                                                                                                                                                                        | 1.0 Nm              | A                                                                                                                         |
| SW10                                                                                                                                                                                                                                                                                                                                                                                                                                                                                                               |                     | В                                                                                                                         |
|                                                                                                                                                                                                                                                                                                                                                                                                                                                                                                                    |                     | C                                                                                                                         |
| *) Darstel                                                                                                                                                                                                                                                                                                                                                                                                                                                                                                         | lung nur Beispiel!  | D                                                                                                                         |
| view on only for example!         S21LOC-P06MFG0-770S       min. 7.0       max. 7.7         S21LOC-P06MFG0-720S       min. 6.0       max. 7.2         S21LOC-P06MFG0-620S       min. 5.0       max. 6.2         S21LOC-P06MFG0-520S       min. 4.0       max. 5.2         S21LOC-P06MFG0-420S       min. 3.0       max. 4.2         S21LOC-P06MFG0-320S       min. 2.0       max. 3.2         S21LOC-P06MFG0-220S       min. 1.5       max. 2.2         Artikelnummer       KabelØ         Partnumber       CableØ |                     | $ \begin{array}{c}  1x . 7 . 2 \\  1x . 6 . 2 \\  1x . 5 . 2 \\  1x . 4 . 2 \\  1x . 3 . 2 \\  1x . 2 . 2 \end{array} E $ |
|                                                                                                                                                                                                                                                                                                                                                                                                                                                                                                                    | Rohgew.: PE-Modell- |                                                                                                                           |
| 00037686                                                                                                                                                                                                                                                                                                                                                                                                                                                                                                           |                     | Bl.:                                                                                                                      |
| - Stecker                                                                                                                                                                                                                                                                                                                                                                                                                                                                                                          |                     | Ma∩stab:                                                                                                                  |
|                                                                                                                                                                                                                                                                                                                                                                                                                                                                                                                    |                     | 4:1                                                                                                                       |
| Zeichnungs Nr.:<br>S21LOC - PO6MFGOOS                                                                                                                                                                                                                                                                                                                                                                                                                                                                              |                     | Vervielf. Pause                                                                                                           |
| Ersatz für: Nr.                                                                                                                                                                                                                                                                                                                                                                                                                                                                                                    |                     |                                                                                                                           |