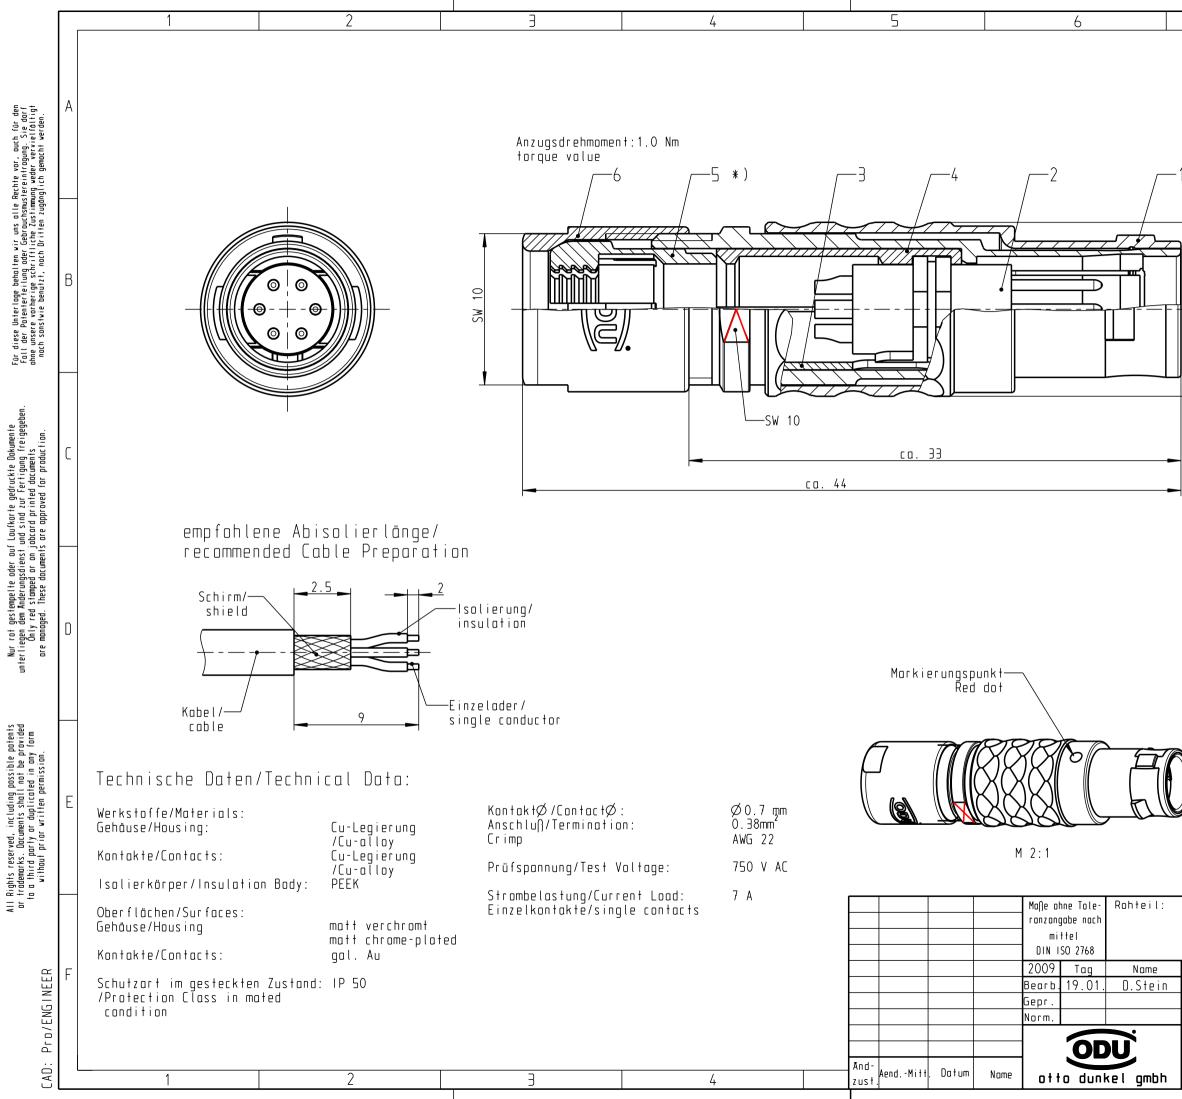

| 7                                                                                                                                                            | 8                                                                                                                                                                                 |                                                        |
|--------------------------------------------------------------------------------------------------------------------------------------------------------------|-----------------------------------------------------------------------------------------------------------------------------------------------------------------------------------|--------------------------------------------------------|
| -1                                                                                                                                                           |                                                                                                                                                                                   | A                                                      |
| \$11.5<br>5.11 ¢                                                                                                                                             |                                                                                                                                                                                   | В                                                      |
| Nur Eins<br>View onl                                                                                                                                         | atz dargestellt !<br>y insert !                                                                                                                                                   | C                                                      |
| *) Darstellung<br>fiaure on d                                                                                                                                | g nur Beispiel!<br>only for example!                                                                                                                                              | D                                                      |
| S11LOC - PO6MFG<br>S11LOC - PO6MFG<br>S11LOC - PO6MFG<br>S11LOC - PO6MFG<br>S11LOC - PO6MFG<br>S11LOC - PO6MFG<br>S11LOC - PO6MFG<br>Artikelnum<br>Partnumbe | 0-7700 min. 7.0 ma<br>0-7200 min. 6.0 ma<br>0-6200 min. 5.0 ma<br>0-5200 min. 4.0 ma<br>0-4200 min. 3.0 ma<br>0-3200 min. 2.0 ma<br>0-2200 min. 1.5 ma<br>mer KabelØ<br>er CableØ | $ \begin{array}{c ccccccccccccccccccccccccccccccccccc$ |
|                                                                                                                                                              | Rohgew.: PE-Modell-                                                                                                                                                               |                                                        |
| Benennung:                                                                                                                                                   | CAD-Nr.: 00040843                                                                                                                                                                 | Bl.:<br>Ma∩stab:                                       |
| Stecke                                                                                                                                                       | r col.                                                                                                                                                                            | 4:1                                                    |
| Zeichnungs Nr.:                                                                                                                                              |                                                                                                                                                                                   | Yervielf. Pouse                                        |
| S11LOC -                                                                                                                                                     | P06MFG000                                                                                                                                                                         |                                                        |
| Ersatz für:                                                                                                                                                  |                                                                                                                                                                                   | Nr.                                                    |