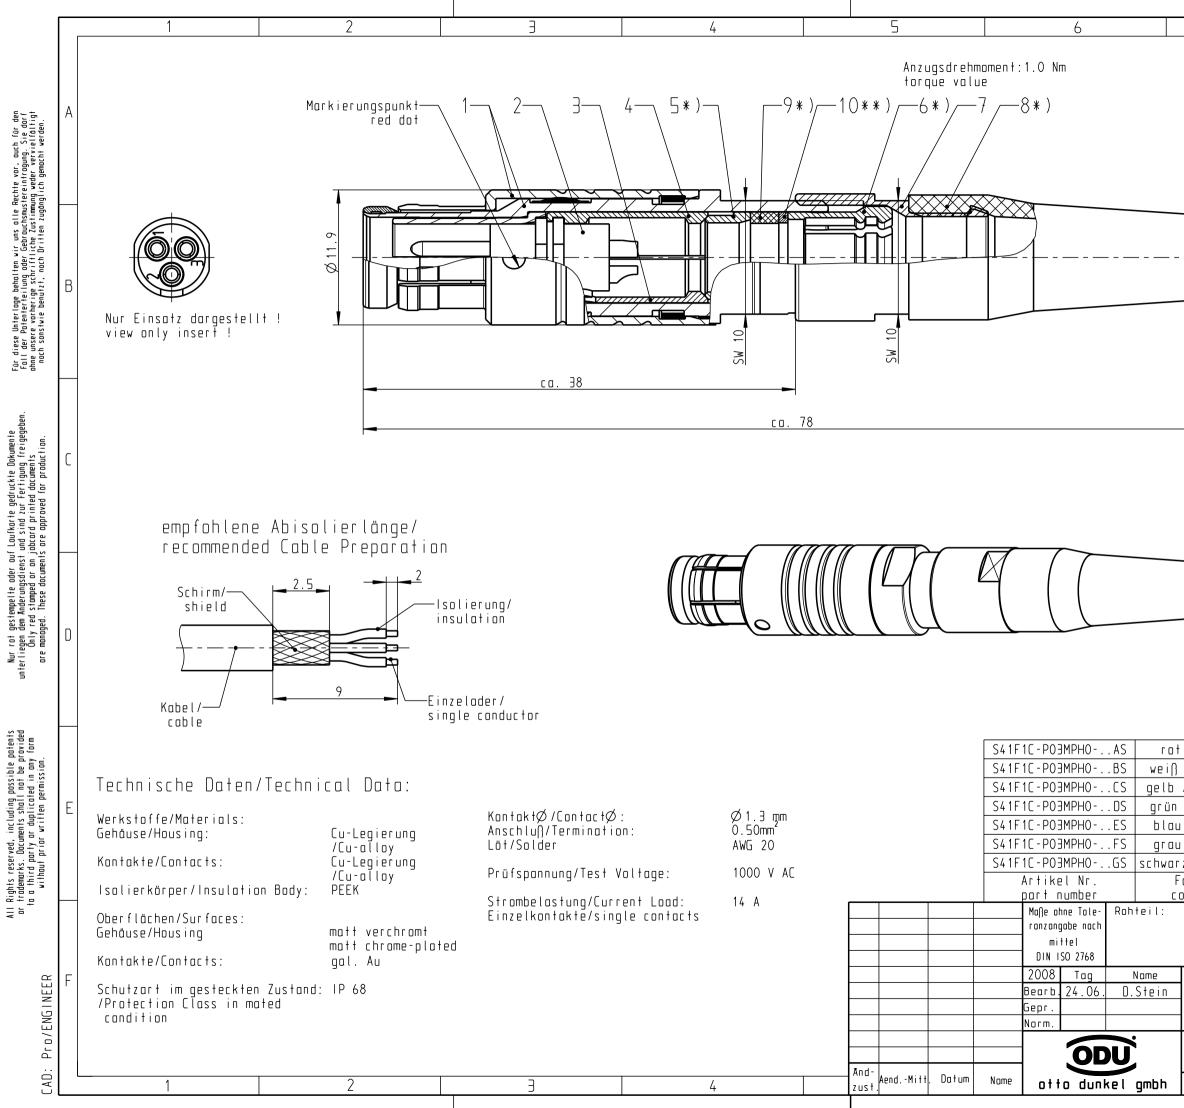

|                                                                                                 | 7                                                                                                                                                                                                                                  |                                                                                  | 8                                                                                                         |                                                      |
|-------------------------------------------------------------------------------------------------|------------------------------------------------------------------------------------------------------------------------------------------------------------------------------------------------------------------------------------|----------------------------------------------------------------------------------|-----------------------------------------------------------------------------------------------------------|------------------------------------------------------|
|                                                                                                 |                                                                                                                                                                                                                                    |                                                                                  |                                                                                                           | A                                                    |
|                                                                                                 | _                                                                                                                                                                                                                                  |                                                                                  |                                                                                                           | В                                                    |
|                                                                                                 |                                                                                                                                                                                                                                    |                                                                                  |                                                                                                           | C                                                    |
|                                                                                                 | figu<br>**) Sche<br>wash<br>S41F1C-PO3MPI<br>S41F1C-PO3MPI<br>S41F1C-PO3MPI                                                                                                                                                        | HO-15.S<br>HO-20.S                                                               | > 1.0 -<br>> 1.5 -<br>> 2.0 -                                                                             | 2 L e !<br>< 6mm<br>< 6mm<br>D<br>1.5<br>2.0<br>2.5  |
| t / red<br>/ white<br>/ yellow<br>/ green<br>J / blue<br>J / grey<br>z / block<br>arbe<br>olour | S4 1F 1C - PO 3 MPI<br>S4 1F 1C - PO 3 MPI<br>Artikel<br>part num | H0-35.S<br>H0-40.S<br>H0-55.S<br>H0-55.S<br>H0-65.S<br>H0-65.S<br>H0-70.S<br>Nr. | > 2.5 -<br>> 3.0 -<br>> 3.5 -<br>> 4.0 -<br>> 4.5 -<br>> 5.0 -<br>> 5.5 -<br>> 6.0 -<br>> 6.5 -<br>Kabel@ | 3.5<br>4.0<br>4.5<br>5.0<br>5.5<br>6.0<br>6.5<br>7.0 |
| Rahgew.: PE-Modell-Nr.:<br>CAD-Nr.: 00038994 Bl.:<br>Benennung: Maßst                           |                                                                                                                                                                                                                                    |                                                                                  |                                                                                                           | Nr.:                                                 |
| Zeichnungs Nr.:<br>S41F1C-PO3MPHOS<br>Ersatz für:<br>Nr.                                        |                                                                                                                                                                                                                                    |                                                                                  |                                                                                                           |                                                      |