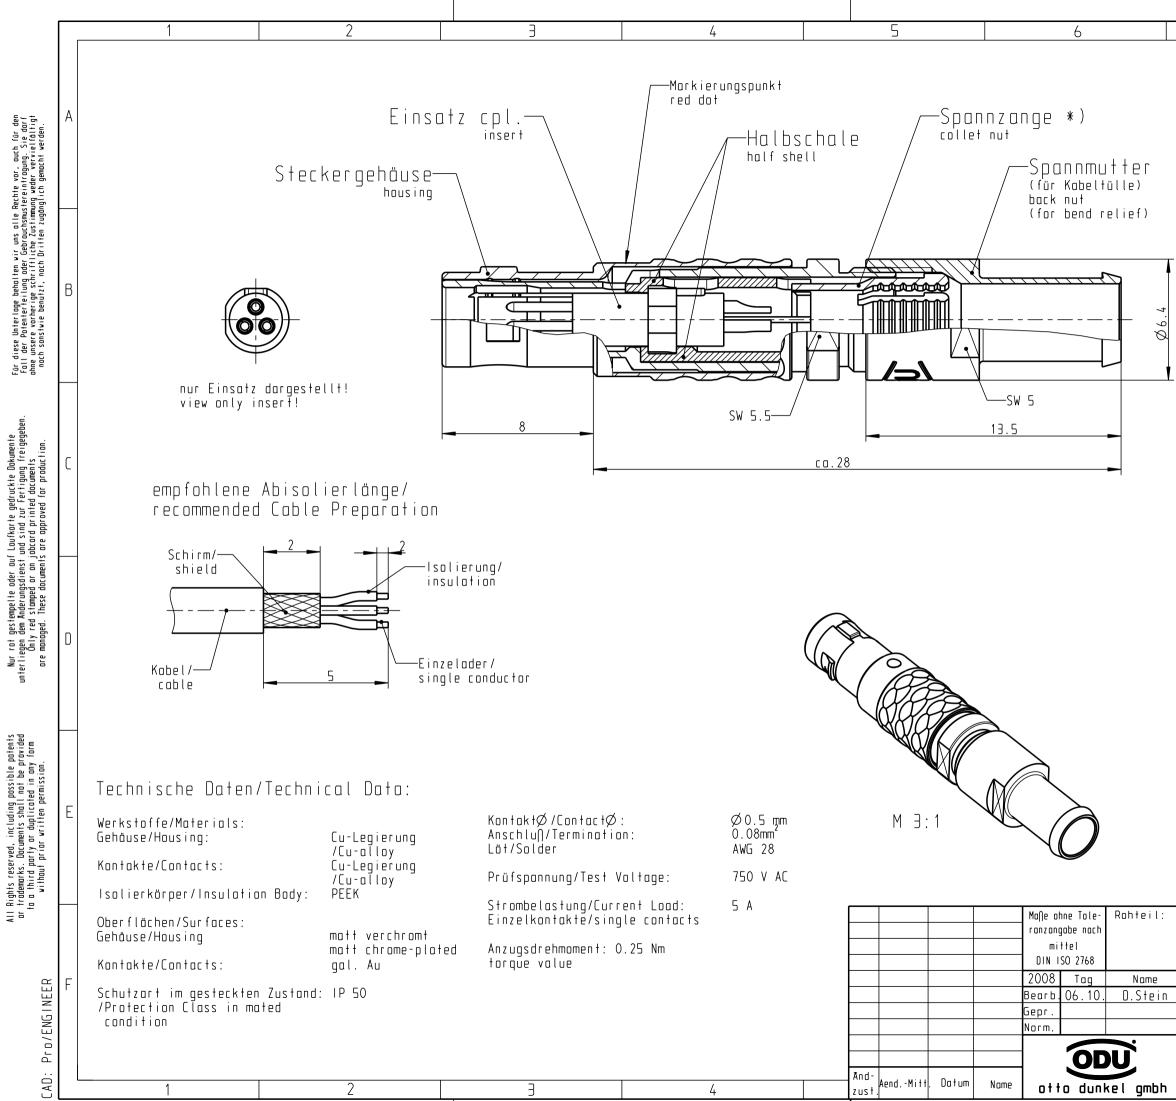

|                                                                                                                                                                                                                                                                                                 | В     |
|-------------------------------------------------------------------------------------------------------------------------------------------------------------------------------------------------------------------------------------------------------------------------------------------------|-------|
|                                                                                                                                                                                                                                                                                                 | С     |
|                                                                                                                                                                                                                                                                                                 | D     |
| *) Darstellung nur Beispiel<br>view anly example!<br>S2CLOC-PO3MCCO-1000 > 0.5 - 1.0<br>S2CLOC-PO3MCCO-2000 > 1.5 - 2.0<br>S2CLOC-PO3MCCO-2500 > 2.0 - 2.5<br>S2CLOC-PO3MCCO-3000 > 2.5 - 3.0<br>S2CLOC-PO3MCCO-3500 > 3.0 - 3.5<br>Artikel Nr.<br>part number cable<br>Rohgew.: PE-Modell-Nr.: | Ē     |
| CAD-Nr.: 00040047                                                                                                                                                                                                                                                                               |       |
| Benennung: Maßsto                                                                                                                                                                                                                                                                               | ıb:   |
| Stecker cpl. 5:                                                                                                                                                                                                                                                                                 | 1     |
| Zeichnungs Nr.:<br>S2CLOC-PO3MCCO00                                                                                                                                                                                                                                                             | Pause |
| Ersatz für: Nr.                                                                                                                                                                                                                                                                                 |       |
|                                                                                                                                                                                                                                                                                                 |       |