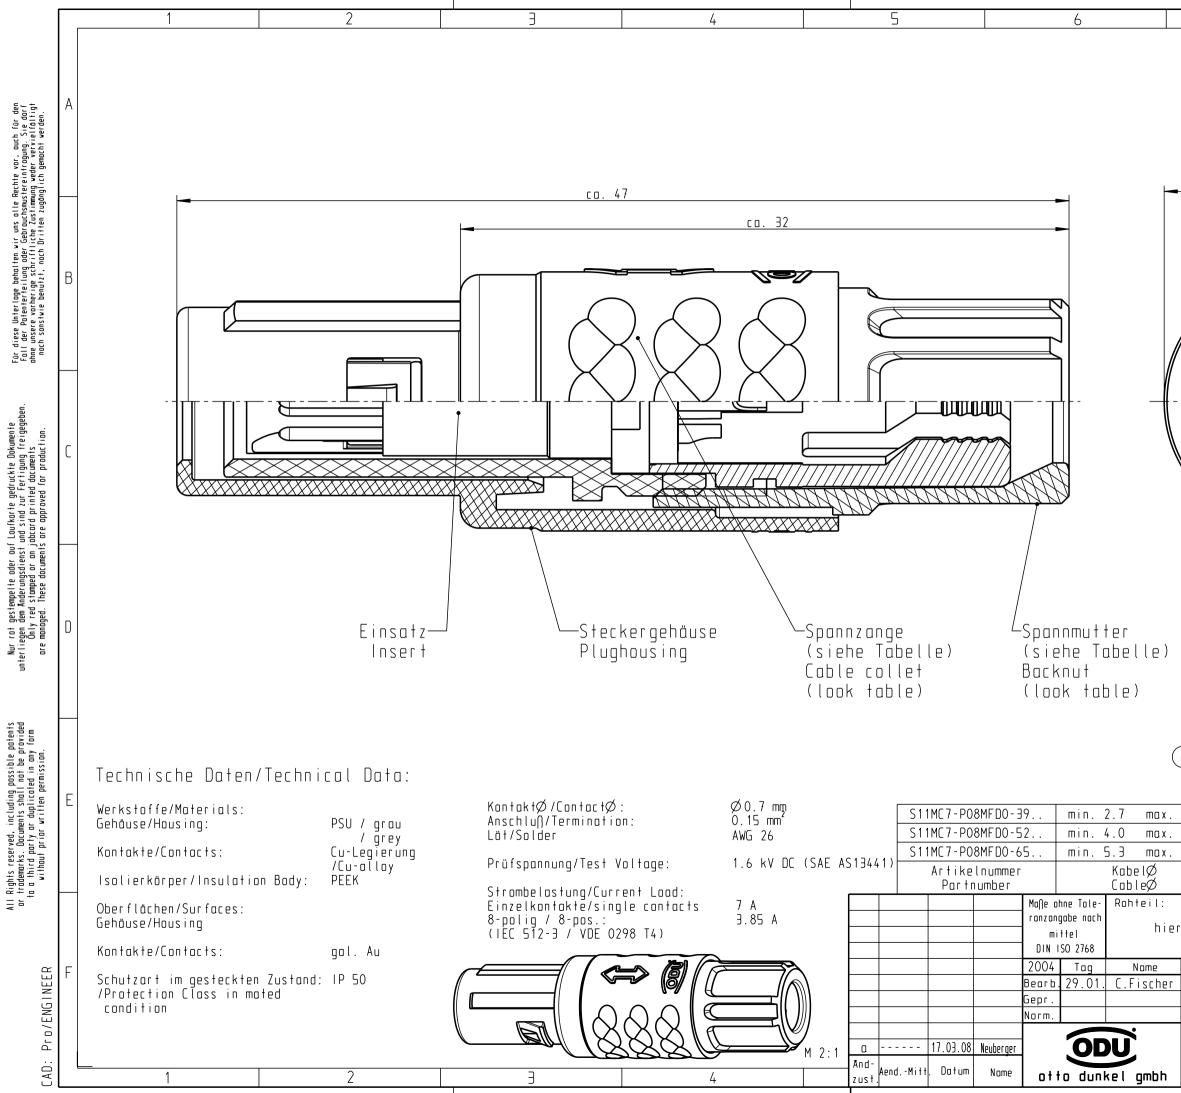

| 7                                                                                                                                                                         | 8                                                                                                                |                   |
|---------------------------------------------------------------------------------------------------------------------------------------------------------------------------|------------------------------------------------------------------------------------------------------------------|-------------------|
| Ø 13.7                                                                                                                                                                    |                                                                                                                  | A                 |
| 60°                                                                                                                                                                       |                                                                                                                  | В                 |
|                                                                                                                                                                           |                                                                                                                  | С                 |
|                                                                                                                                                                           |                                                                                                                  | D                 |
| a S11MC7-P08MFD0-<br>S11MC7-P08MFD0-<br>S11MC7-P08MFD0-<br>S11MC7-P08MFD0-   3.9 S11MC7-P08MFD0-   5.2 S11MC7-P08MFD0-   6.5 S11MC7-P08MFD0-   Artikelnumme<br>Partnumber | 30 wei∩ / white<br>40 gelb / yellow<br>50 grün / green<br>60 blau / blue<br>70 grau / grey<br>80 schwarz / black | E                 |
| rzu Stückliste                                                                                                                                                            | Rohgew.: PE-Modell-Nr.:<br>00020711                                                                              |                   |
|                                                                                                                                                                           | CAD-Nr.: 00025360 Bl.:                                                                                           |                   |
| Benennung: Maßst                                                                                                                                                          |                                                                                                                  | b:                |
| Stecker cpl. 5:1                                                                                                                                                          |                                                                                                                  |                   |
| Zeichnungs Nr.:<br>S11MC7-PO8MFDO                                                                                                                                         |                                                                                                                  | <sup>o</sup> ause |
| Ersatz für: Nr.                                                                                                                                                           |                                                                                                                  |                   |