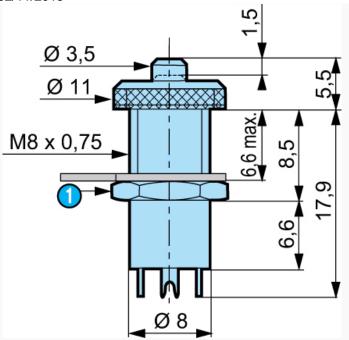

| •               |            |             |
| Black dural button                                           | •               |            |             |
| Chrome-plated nut                                            | •               |            |             |
| Mechanical characteristics                                   |                 |            |             |
| Protection against electric shocks to IEC 536 and NF 20030   | Class I         |            |             |
| Mechanical durability of operating device (operating cycles) | 10 <sup>5</sup> |            |             |
| Weight (g)                                                   | 5,5             |            |             |

#### Other characteristics

Mounting - Operation See basic technical concepts.



832295



| Nº | Legend                   |
|----|--------------------------|
| 0  | Retaining nut : 10 flats |

#### Dimensions (mm)

#### Connections





| N° | Legend               |
|----|----------------------|
| 0  | Number of operations |
| 0  | Resistive circuit    |
| 0  | Inductive circuit    |
| •  | Rating in Amps       |

Other information

Accessories : please consult us.

# **Mouser Electronics**

Authorized Distributor

Click to View Pricing, Inventory, Delivery & Lifecycle Information:

Crouzet: 83229501