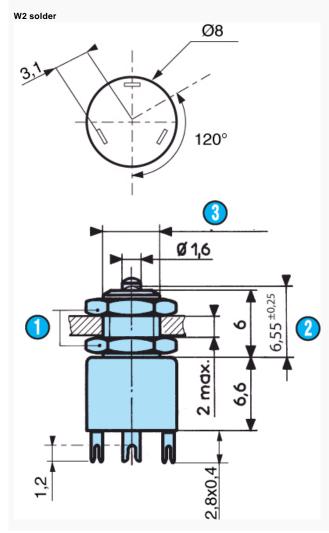

### Part numbers

| Туре                                                         |                 | Functions  | Connections |
|--------------------------------------------------------------|-----------------|------------|-------------|
| 832295 Manually operating832295                              |                 | Changeover | W2 solder   |
|                                                              |                 | -          |             |
| Specifications                                               |                 |            |             |
|                                                              |                 |            |             |
| General characteristics                                      |                 |            |             |
| Microswitche                                                 | 832290          |            |             |
| Presentation                                                 |                 |            |             |
| Threaded barrel nickel brass                                 | •               |            |             |
| Black dural button                                           | •               |            |             |
| Chrome-plated nut                                            | •               |            |             |
| Mechanical characteristics                                   |                 |            |             |
| Protection against electric shocks to IEC 536 and NF 20030   | Class I         |            |             |
| Mechanical durability of operating device (operating cycles) | 10 <sup>5</sup> |            |             |
| Weight (g)                                                   | 5,5             |            |             |

#### Connections

| N° | Legend               |
|----|----------------------|
| 0  | Number of operations |
| 0  | Resistive circuit    |
| 0  | Inductive circuit    |
| •  | Rating in Amps       |

Other information