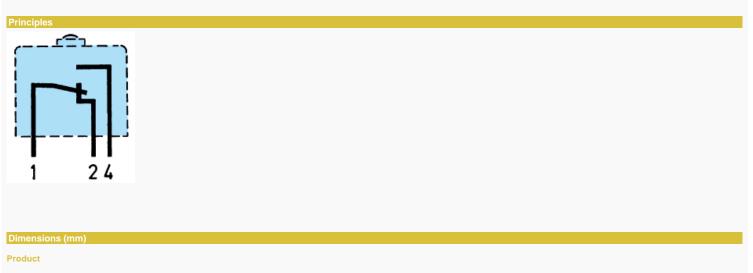

#### Other characteristics

Mounting - Operation See basic technical concepts.

832295

| Nº | Legend                   |
|----|--------------------------|
| 0  | Retaining nut : 10 flats |