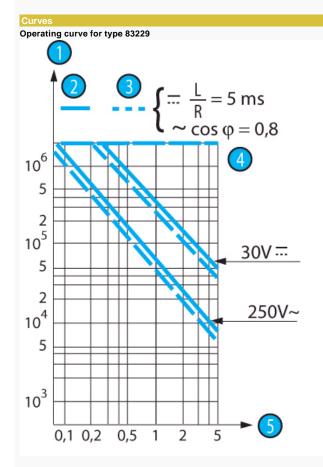

#### Connections

| N° | Legend               |
|----|----------------------|
| 0  | Number of operations |
| 0  | Resistive circuit    |
| 0  | Inductive circuit    |
| •  | Rating in Amps       |

Other information