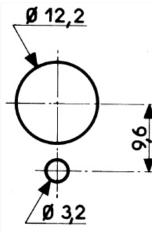

## Dimensions (mm)

Drilling

EN COM\_MAN\_N013

| Nº | Legend                |
|----|-----------------------|
| 1  | Number of cycles      |
| 0  | Resistive circuit     |
| 3  | Inductive circuit     |
| 0  | Mechanical life limit |
| 6  | Rating in Amps        |