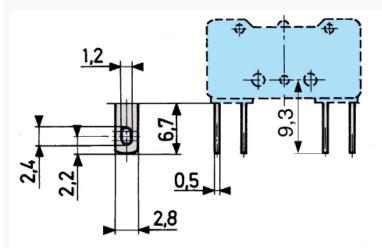

ome-plated nuts                                           | •                   |
| Locating washer                                              | •                   |
| Chrome-plated toggle                                         | -                   |
| Mechanical characteristics                                   |                     |
| Protection against electric shocks to IEC 536 and NF 20030   | Class I             |
| Mechanical durability of operating device (operating cycles) | 5 x 10 <sup>5</sup> |
| Weight (g)                                                   | 20                  |

#### Other characteristic

Mounting - Operation See basic technical concepts.

# Principles



### Principles



# Dimensions (mm)

Product

EN COM\_MAN\_N014



## Dimensions (mm)

Connections





## Dimensions (mm)

Drilling

EN COM\_MAN\_N013





| Nº | Legend                |
|----|-----------------------|
| 1  | Number of cycles      |
| 0  | Resistive circuit     |
| 3  | Inductive circuit     |
| 0  | Mechanical life limit |
| 6  | Rating in Amps        |

Other information Accessories : please consult us.

# **Mouser Electronics**

Authorized Distributor

Click to View Pricing, Inventory, Delivery & Lifecycle Information:

Crouzet: 83540001