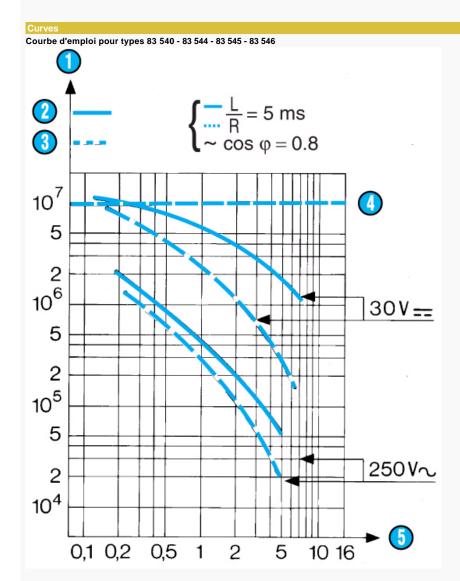

## Dimensions (mm)

Drilling

EN COM\_MAN\_N013

| Nº | Legend                |
|----|-----------------------|
| 1  | Number of cycles      |
| 0  | Resistive circuit     |
| 3  | Inductive circuit     |
| 0  | Mechanical life limit |
| 6  | Rating in Amps        |