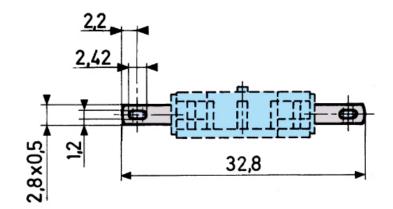

e-plated nuts                                           | •                   |
| Locating washer                                              | •                   |
| Chrome-plated toggle                                         | -                   |
| Mechanical characteristics                                   |                     |
| Protection against electric shocks to IEC 536 and NF 20030   | Class I             |
| Mechanical durability of operating device (operating cycles) | 5 x 10 <sup>5</sup> |
| Weight (g)                                                   | 20                  |

#### Other characteristic

Mounting - Operation See basic technical concepts.

# Principles



### Principles



# Dimensions (mm)

Product

EN COM\_MAN\_N014



## Dimensions (mm)

Connections





## Dimensions (mm)

Drilling

EN COM\_MAN\_N013





| Nº | Legend                |
|----|-----------------------|
| 1  | Number of cycles      |
| 0  | Resistive circuit     |
| 3  | Inductive circuit     |
| 0  | Mechanical life limit |
| 6  | Rating in Amps        |

Other information Accessories : please consult us.

# **Mouser Electronics**

Authorized Distributor

Click to View Pricing, Inventory, Delivery & Lifecycle Information:

Crouzet: 83540001