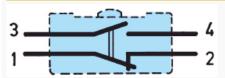

|
| Threaded barrel                                              | •                   |
| Chrome-plated nuts                                           | •                   |
| Locating washer                                              | •                   |
| Chrome-plated toggle                                         | -                   |
| Mechanical characteristics                                   |                     |
| Protection against electric shocks to IEC 536 and NF 20030   | Class I             |
| Mechanical durability of operating device (operating cycles) | 5 x 10 <sup>5</sup> |
| Weight (g)                                                   | 20                  |

#### Other characteristic

Mounting - Operation See basic technical concepts.

# Principles



### Principles



# Dimensions (mm)

Product

EN COM\_MAN\_N014



## Dimensions (mm)

Connections





## Dimensions (mm)

Drilling

EN COM\_MAN\_N013





| Nº | Legend                |
|----|-----------------------|
| 1  | Number of cycles      |
| 0  | Resistive circuit     |
| 3  | Inductive circuit     |
| 0  | Mechanical life limit |
| 6  | Rating in Amps        |

Other information Accessories : please consult us.

# **Mouser Electronics**

Authorized Distributor

Click to View Pricing, Inventory, Delivery & Lifecycle Information:

Crouzet: 83540001