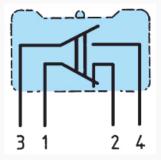

ed barrel                                              | •                   |
| Chrome-plated nuts                                           | •                   |
| Locating washer                                              | •                   |
| Chrome-plated toggle                                         | -                   |
| Mechanical characteristics                                   |                     |
| Protection against electric shocks to IEC 536 and NF 20030   | Class I             |
| Mechanical durability of operating device (operating cycles) | 5 x 10 <sup>5</sup> |
| Weight (g)                                                   | 20                  |

#### Other characteristic

Mounting - Operation See basic technical concepts.

# Principles



### Principles



# Dimensions (mm)

Product

EN COM\_MAN\_N014



## Dimensions (mm)

Connections





## Dimensions (mm)

Drilling

EN COM\_MAN\_N013





| Nº | Legend                |
|----|-----------------------|
| 1  | Number of cycles      |
| 0  | Resistive circuit     |
| 3  | Inductive circuit     |
| 0  | Mechanical life limit |
| 6  | Rating in Amps        |

Other information Accessories : please consult us.

# **Mouser Electronics**

Authorized Distributor

Click to View Pricing, Inventory, Delivery & Lifecycle Information:

Crouzet: 83540001