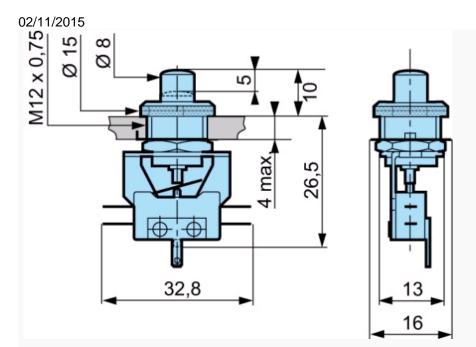

# Dimensions (mm)

Product

EN COM\_MAN\_N014

## Dimensions (mm)

Drilling

EN COM\_MAN\_N013

| Nº | Legend                |
|----|-----------------------|
| 1  | Number of cycles      |
| 0  | Resistive circuit     |
| 3  | Inductive circuit     |
| 0  | Mechanical life limit |
| 6  | Rating in Amps        |