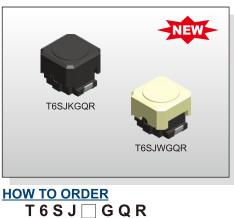

## TACT SWITCH T6S SERIES

Long Travel SMT Type Tactile Switch

%Automotive \*Measuring instruments \*Car audio

**FEATURES** 