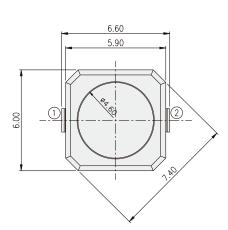

### **CIRCUIT**

| () <u> </u> |       |
|-------------|-------|
|             | ()(2) |

PACKAGE <Tape & Reel> 1500 pcs

T6S

P.C.B. LAYOUT