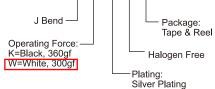

### **SPECIFICATION**

| Contact Rating           | 50uA,1V DC to 50mA,16V DC        |
|--------------------------|----------------------------------|
| Contact<br>Resistance    | 100mΩ max. (initial)             |
| Insulation<br>Resistance | 100MΩ min.                       |
| Dielectric<br>Strength   | 500V AC/1 minute                 |
| Operating Force          | 300±80gf/360±80gf                |
| Travel                   | 1.05mm                           |
| Operating Life           | 300,000 cycles min.              |
| Operating Temp.          | -40°C ~ +90°C                    |
| Storage Temp.            | $-40^{\circ}C \sim +90^{\circ}C$ |
|                          |                                  |