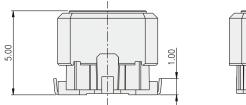

## TACT SWITCH T6S SERIES

Long Travel SMT Type Tactile Switch

%Automotive \*Measuring instruments \*Car audio

**FEATURES** 

### **SPECIFICATION**

| Contact Rating           | 50uA,1V DC to 50mA,16V DC        |
|--------------------------|----------------------------------|
| Contact<br>Resistance    | 100mΩ max. (initial)             |
| Insulation<br>Resistance | 100MΩ min.                       |
| Dielectric<br>Strength   | 500V AC/1 minute                 |
| Operating Force          | 300±80gf/360±80gf                |
| Travel                   | 1.05mm                           |
| Operating Life           | 300,000 cycles min.              |
| Operating Temp.          | -40°C ~ +90°C                    |
| Storage Temp.            | $-40^{\circ}C \sim +90^{\circ}C$ |
|                          |                                  |