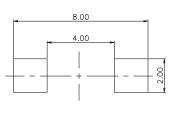

### **CIRCUIT**

| () <u> </u> |       |
|-------------|-------|
|             | ()(2) |

PACKAGE <Tape & Reel> 1500 pcs

T6S

P.C.B. LAYOUT