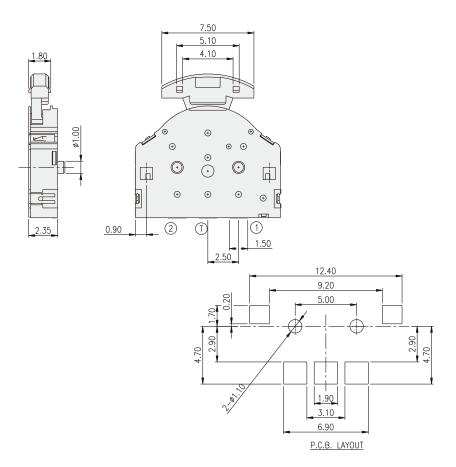

|
|--------------------------|---------------------------------------------------|
| Contact<br>Resistance    | 100mΩ max.                                        |
| Insulation<br>Resistance | 100M $\Omega$ min. 100V DC                        |
| Dielectric<br>Strength   | 100V AC/1 minute                                  |
| Operating Force          | 70±50gf, Lever(CW. CCW)<br>200±100gf, Center push |
| Operating Life           | 100,000 cycles                                    |
| Operating Temp.          | -10°C ~ +60°C                                     |
| Storage Temp.            | -30°C ~ +80°C                                     |

### **CIRCUIT**



## **HOW TO ORDER**



#### **PACKAGE**

<Tape & Reel> 900 pcs

#### PL3-AC













## PL3-BC





MULTI FUNCTION SWITCH

# **Mouser Electronics**

**Authorized Distributor** 

Click to View Pricing, Inventory, Delivery & Lifecycle Information:

# Diptronics:

PL3-BC-V-T/R PL3-AC-V-T/R