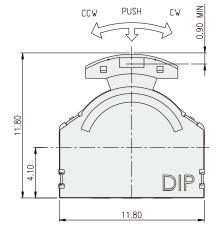

|
|--------------------------|---------------------------------------------------|
| Contact<br>Resistance    | 100mΩ max.                                        |
| Insulation<br>Resistance | 100M $\Omega$ min. 100V DC                        |
| Dielectric<br>Strength   | 100V AC/1 minute                                  |
| Operating Force          | 70±50gf, Lever(CW. CCW)<br>200±100gf, Center push |
| Operating Life           | 100,000 cycles                                    |
| Operating Temp.          | -10°C ~ +60°C                                     |
| Storage Temp.            | -30°C ~ +80°C                                     |

### **CIRCUIT**



## **HOW TO ORDER**



#### **PACKAGE**

<Tape & Reel> 900 pcs

#### PL3-AC













## PL3-BC





MULTI FUNCTION SWITCH

# **Mouser Electronics**

**Authorized Distributor** 

Click to View Pricing, Inventory, Delivery & Lifecycle Information:

# Diptronics:

PL3-BC-V-T/R PL3-AC-V-T/R