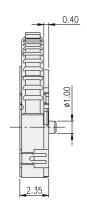

10mA, 5V DC                                       |
|--------------------------|---------------------------------------------------|
| Contact<br>Resistance    | 100mΩ max.                                        |
| Insulation<br>Resistance | 100M $\Omega$ min. 100V DC                        |
| Dielectric<br>Strength   | 100V AC/1 minute                                  |
| Operating Force          | 70±50gf, Lever(CW. CCW)<br>200±100gf, Center push |
| Operating Life           | 100,000 cycles                                    |
| Operating Temp.          | -10°C ~ +60°C                                     |
| Storage Temp.            | -30°C ~ +80°C                                     |

### **CIRCUIT**



## **HOW TO ORDER**



#### **PACKAGE**

<Tape & Reel> 900 pcs

#### PL3-AC













## PL3-BC





MULTI FUNCTION SWITCH

# **Mouser Electronics**

**Authorized Distributor** 

Click to View Pricing, Inventory, Delivery & Lifecycle Information:

# Diptronics:

PL3-BC-V-T/R PL3-AC-V-T/R