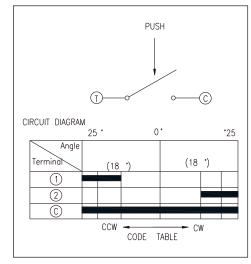

for variety of applications

#### **SPECIFICATION**

| Contact Rating           | 10mA, 5V DC                                       |
|--------------------------|---------------------------------------------------|
| Contact<br>Resistance    | 100mΩ max.                                        |
| Insulation<br>Resistance | 100M $\Omega$ min. 100V DC                        |
| Dielectric<br>Strength   | 100V AC/1 minute                                  |
| Operating Force          | 70±50gf, Lever(CW. CCW)<br>200±100gf, Center push |
| Operating Life           | 100,000 cycles                                    |
| Operating Temp.          | -10°C ~ +60°C                                     |
| Storage Temp.            | -30°C ~ +80°C                                     |

### **CIRCUIT**



## **HOW TO ORDER**



#### **PACKAGE**

<Tape & Reel> 900 pcs

#### PL3-AC













## PL3-BC





MULTI FUNCTION SWITCH

# **Mouser Electronics**

**Authorized Distributor** 

Click to View Pricing, Inventory, Delivery & Lifecycle Information:

# Diptronics:

PL3-BC-V-T/R PL3-AC-V-T/R