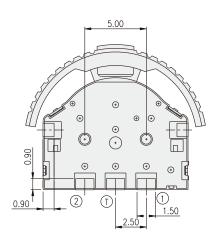

0mA, 5V DC                                       |
|--------------------------|---------------------------------------------------|
| Contact<br>Resistance    | 100mΩ max.                                        |
| Insulation<br>Resistance | 100M $\Omega$ min. 100V DC                        |
| Dielectric<br>Strength   | 100V AC/1 minute                                  |
| Operating Force          | 70±50gf, Lever(CW. CCW)<br>200±100gf, Center push |
| Operating Life           | 100,000 cycles                                    |
| Operating Temp.          | -10°C ~ +60°C                                     |
| Storage Temp.            | -30°C ~ +80°C                                     |

### **CIRCUIT**



## **HOW TO ORDER**



#### **PACKAGE**

<Tape & Reel> 900 pcs

#### PL3-AC













## PL3-BC





MULTI FUNCTION SWITCH

# **Mouser Electronics**

**Authorized Distributor** 

Click to View Pricing, Inventory, Delivery & Lifecycle Information:

# Diptronics:

PL3-BC-V-T/R PL3-AC-V-T/R