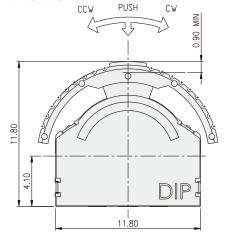

#### **FEATURES**

※Multi function (Push & Lever)

#### **SPECIFICATION**

| Contact Rating           | 10mA, 5V DC                                       |
|--------------------------|---------------------------------------------------|
| Contact<br>Resistance    | 100mΩ max.                                        |
| Insulation<br>Resistance | 100M $\Omega$ min. 100V DC                        |
| Dielectric<br>Strength   | 100V AC/1 minute                                  |
| Operating Force          | 70±50gf, Lever(CW. CCW)<br>200±100gf, Center push |
| Operating Life           | 100,000 cycles                                    |
| Operating Temp.          | -10°C ~ +60°C                                     |
| Storage Temp.            | -30°C ~ +80°C                                     |