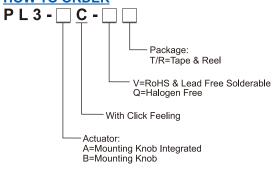

ions

#### **SPECIFICATION**

| Contact Rating           | 10mA, 5V DC                                       |
|--------------------------|---------------------------------------------------|
| Contact<br>Resistance    | 100mΩ max.                                        |
| Insulation<br>Resistance | 100M $\Omega$ min. 100V DC                        |
| Dielectric<br>Strength   | 100V AC/1 minute                                  |
| Operating Force          | 70±50gf, Lever(CW. CCW)<br>200±100gf, Center push |
| Operating Life           | 100,000 cycles                                    |
| Operating Temp.          | -10°C ~ +60°C                                     |
| Storage Temp.            | -30°C ~ +80°C                                     |

### **CIRCUIT**



## **HOW TO ORDER**



#### **PACKAGE**

<Tape & Reel> 900 pcs

#### PL3-AC













## PL3-BC





MULTI FUNCTION SWITCH

# **Mouser Electronics**

**Authorized Distributor** 

Click to View Pricing, Inventory, Delivery & Lifecycle Information:

# Diptronics:

PL3-BC-V-T/R PL3-AC-V-T/R