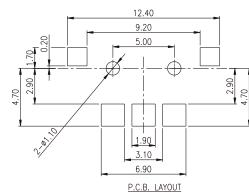

A, 5V DC                                       |
|--------------------------|---------------------------------------------------|
| Contact<br>Resistance    | 100mΩ max.                                        |
| Insulation<br>Resistance | 100M $\Omega$ min. 100V DC                        |
| Dielectric<br>Strength   | 100V AC/1 minute                                  |
| Operating Force          | 70±50gf, Lever(CW. CCW)<br>200±100gf, Center push |
| Operating Life           | 100,000 cycles                                    |
| Operating Temp.          | -10°C ~ +60°C                                     |
| Storage Temp.            | -30°C ~ +80°C                                     |

### **CIRCUIT**



## **HOW TO ORDER**



#### **PACKAGE**

<Tape & Reel> 900 pcs

#### PL3-AC













## PL3-BC





MULTI FUNCTION SWITCH

# **Mouser Electronics**

**Authorized Distributor** 

Click to View Pricing, Inventory, Delivery & Lifecycle Information:

# Diptronics:

PL3-BC-V-T/R PL3-AC-V-T/R