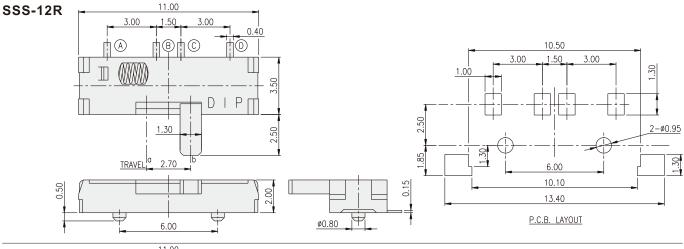

### **SPECIFICATION**

Storage Temp. -20°C ~ +75°C

| Contact Rating           | 0.3A, 4V DC                |
|--------------------------|----------------------------|
| Contact<br>Resistance    | 70mΩ max.                  |
| Insulation<br>Resistance | 100M $\Omega$ min. 100V DC |
| Dielectric<br>Strength   | 100V AC/1 minute           |
| Operating Force          | 180±70gf                   |
| Travel                   | 2.7mm                      |
| Operating Life           | 10,000 cycles              |
| Operating Temp.          | -10°C ~ +60°C              |