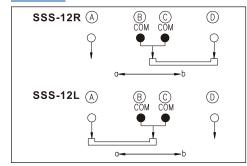

#### **FEATURES**

%2.0mm height
%1P2T model

\*Stroke 2.7mm

#### **APPLICATION**

※Remote control

※Consumer electronics

**%I**nstrumentations

### **SPECIFICATION**

Storage Temp. -20°C ~ +75°C

| Contact Rating           | 0.3A, 4V DC                |
|--------------------------|----------------------------|
| Contact<br>Resistance    | 70mΩ max.                  |
| Insulation<br>Resistance | 100M $\Omega$ min. 100V DC |
| Dielectric<br>Strength   | 100V AC/1 minute           |
| Operating Force          | 180±70gf                   |
| Travel                   | 2.7mm                      |
| Operating Life           | 10,000 cycles              |
| Operating Temp.          | -10°C ~ +60°C              |

#### **CIRCUIT**



#### **PACKAGE**

<Tape & Reel> 2000 pcs







# **Mouser Electronics**

**Authorized Distributor** 

Click to View Pricing, Inventory, Delivery & Lifecycle Information:

## Diptronics: