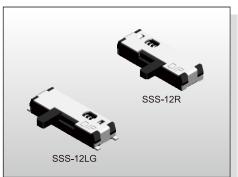

#### **FEATURES**

%2.0mm height
%1P2T model

\*Stroke 2.7mm

#### **APPLICATION**

※Remote control

※Consumer electronics

**%I**nstrumentations

### **SPECIFICATION**

Storage Temp. -20°C ~ +75°C

| Contact Rating           | 0.3A, 4V DC                |
|--------------------------|----------------------------|
| Contact<br>Resistance    | 70mΩ max.                  |
| Insulation<br>Resistance | 100M $\Omega$ min. 100V DC |
| Dielectric<br>Strength   | 100V AC/1 minute           |
| Operating Force          | 180±70gf                   |
| Travel                   | 2.7mm                      |
| Operating Life           | 10,000 cycles              |
| Operating Temp.          | -10°C ~ +60°C              |

#### **CIRCUIT**



#### **PACKAGE**

<Tape & Reel> 2000 pcs







# **Mous