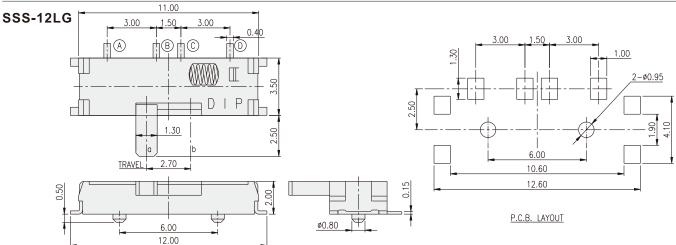

#### **FEATURES**

%2.0mm height
%1P2T model

\*Stroke 2.7mm

### **SPECIFICATION**

Storage Temp. -20°C ~ +75°C

| Contact Rating           | 0.3A, 4V DC                |
|--------------------------|----------------------------|
| Contact<br>Resistance    | 70mΩ max.                  |
| Insulation<br>Resistance | 100M $\Omega$ min. 100V DC |
| Dielectric<br>Strength   | 100V AC/1 minute           |
| Operating Force          | 180±70gf                   |
| Travel                   | 2.7mm                      |
| Operating Life           | 10,000 cycles              |
| Operating Temp.          | -10°C ~ +60°C              |