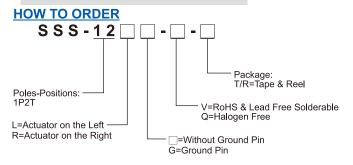

#### **FEATURES**

%2.0mm height
%1P2T model

\*Stroke 2.7mm

#### **APPLICATION**

※Remote control

※Consumer electronics

**%I**nstrumentations

### **SPECIFICATION**

Storage Temp. -20°C ~ +75°C

| Contact Rating           | 0.3A, 4V DC                |
|--------------------------|----------------------------|
| Contact<br>Resistance    | 70mΩ max.                  |
| Insulation<br>Resistance | 100M $\Omega$ min. 100V DC |
| Dielectric<br>Strength   | 100V AC/1 minute           |
| Operating Force          | 180±70gf                   |
| Travel                   | 2.7mm                      |
| Operating Life           | 10,000 cycles              |
| Operating Temp.          | -10°C ~ +60°C              |

#### **CIRCUIT**



#### **PACKAGE**

<Tape & Reel> 2000 pcs







# **Mouser Electronics**

**Authorized Distributor** 

Click to View Pricing, Inventory, Delivery & Lifecycle Information:

## Diptronics: