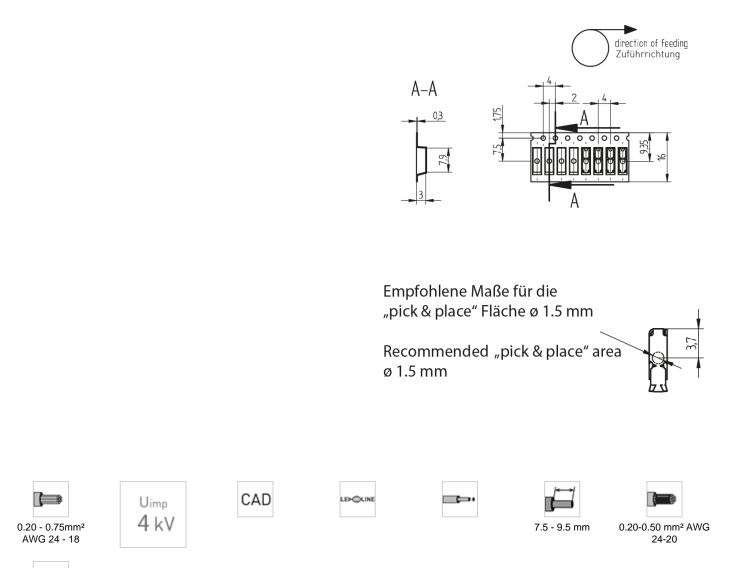

0,20-0,75 mm<sup>2</sup> AWG 24 -18

×

SMD terminal block Pico with push wire contact and contact opening function without insulated housing, 1pole 46,110,1001,48

DESCRIPTION

×

Funnel-shaped wire insertion channel for easy wire insertion

Direct insertion of solid and stranded, tinned wire ends and finely stranded conductors by using the contact opening function Contact opening function - also for release of already inserted wires

Mounting and wiring position: PCB top side