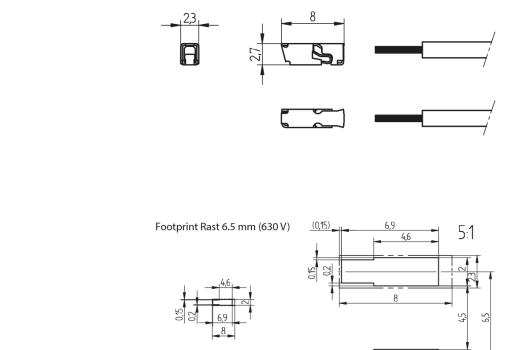

Machine-compatible "tape-and-reel" packaging

Fixing: Lead-free reflow soldering according to DIN EN 610760-1, section 6

Note: Terminal without insulation housing! Protection against contact when using voltage> extra-low voltage (SELV, PELV) must be ensured in the application.