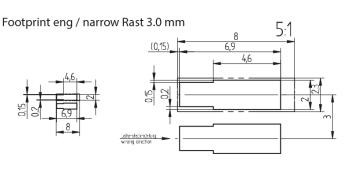

Machine-compatible "tape-and-reel" packaging

Fixing: Lead-free reflow soldering according to DIN EN 610760-1, section 6

Note: Terminal without insulation housing! Protection against contact when using voltage> extra-low voltage (SELV, PELV) must be ensured in the application.