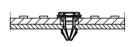

Suitable for standardized hole patterns with ø 4.5 mm in the LED board

For mounting plate cut-out ø 3.0 +0.2 mm

Reliable heat dissipation due to constant contact pressure

Suitable for manual and automatic final installation of PCBs