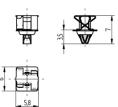

Suitable for standardized hole patterns with ø 4.5 mm in the LED board

For mounting plate cut-out ø 3.0 +0.2 mm

Reliable heat dissipation due to constant contact pressure

Suitable for manual and automatic final installation of PCBs

Tape and reel packaging

Low insertion force prevents possible damage which may occur with screw fixing

Releasable connection

| Product name:        | SMD-P2F (Push-to-Fix) – solderable fixing element                            |
|----------------------|------------------------------------------------------------------------------|
| Country of origin:   | DE                                                                           |
| Packaging type:      | Blister belt                                                                 |
| Packaging quantity:  | 700.000                                                                      |
| Short description:   | For simplified final installation of LED boards by means of pre-attached P2F |
| Mounting method 1:   | Push-in fixing for mounting PCBs                                             |
| Total thickness (X): | 1.5 - 2.6 mm                                                                 |
| Material:            | Spring: CrNi, Solder plate: CuSn                                             |
| Weight:              | 0.18                                                                         |
| Pkg.:                | 12600                                                                        |