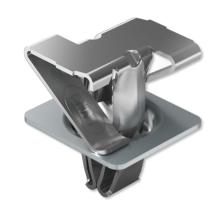

## **DESCRIPTION**

No additional screw-fixing assembly required

Suitable for fixing PCBs in light fittings or alumium profiles (see data sheet)

Permanent, constant contact pressure with a minimum pressure force of 5 N

Suitable for standardized hole patterns with ø 4.5 mm in the LED board

For mounting plate cut-out ø 3.0 +0.2 mm

Reliable heat dissipation due to constant contact pressure

Suitable for manual and automatic final installation of PCBs

Automated assembly solution on request

Low-profile component prevents shadowing

Alternative to screw fixing => no torque screwdriver required

Quick installation process increases productivity and reduces production costs

Tape and reel packaging

Low insertion force prevents possible damage which may occur with screw fixing

Releasable connection

| Product name:        | SMD-P2F (Push-to-Fix) – solderable fixing element                            |
|----------------------|------------------------------------------------------------------------------|
| Country of origin:   | DE                                                                           |
| Packaging type:      | Blister belt                                                                 |
| Packaging quantity:  | 700.000                                                                      |
| Short description:   | For simplified final installation of LED boards by means of pre-attached P2F |
| Mounting method 1:   | Push-in fixing for mounting PCBs                                             |
| Total thickness (X): | 1.5 - 2.6 mm                                                                 |
| Material:            | Spring: CrNi, Solder plate: CuSn                                             |
| Weight:              | 0.18                                                                         |
| Pkg.:                | 12600                                                                        |