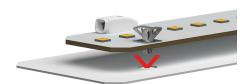

## **DESCRIPTION**

No additional screw-fixing assembly required

Suitable for fixing PCBs in light fittings or alumium profiles (see data sheet)

Permanent, constant contact pressure with a minimum pressure force of 5 N

Suitable for standardized hole patterns with ø 4.5 mm in the LED board

For mounting plate cut-out ø 3.0 +0.2 mm

Reliable heat dissipation due to constant contact pressure

Suitable for manual and automatic final installation of PCBs

Automated assembly solution on request

Low-profile component prevents shadowing

Alternative to screw fixing => no torque screwdriver required

Quick installation process increases productivity and reduces production costs