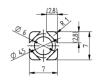

Suitable for standardized hole patterns with ø 4.5 mm in the LED board

For mounting plate cut-out ø 3.0 +0.2 mm

Reliable heat dissipation due to constant contact pressure

Suitable for manual and automatic final installation of PCBs

Tape and reel packaging

Low insertion force prevents possible damage which may occur with screw fixing

Releasable connection

| Product name:        | SMD-P2F (Push-to-Fix) – solderable fixing element                            |
|----------------------|------------------------------------------------------------------------------|
| Country of origin:   | DE                                                                           |
| Packaging type:      | Blister belt                                                                 |
| Packaging quantity:  | 700.000                                                                      |
| Short description:   | For simplified final installation of LED boards by means of pre-attached P2F |
| Mounting method 1:   | Push-in fixing for mounting PCBs                                             |
| Total thickness (X): | 1.5 - 2.6 mm                                                                 |
| Material:            | Spring: CrNi, Solder plate: CuSn                                             |
| Weight:              | 0.18                                                                         |
| Pkg.:                | 12600                                                                        |