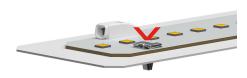

## **DESCRIPTION**

No additional screw-fixing assembly required

Suitable for fixing PCBs in light fittings or alumium profiles (see data sheet)

Permanent, constant contact pressure with a minimum pressure force of 5 N

Suitable for standardized hole patterns with ø 4.5 mm in the LED board

For mounting plate cut-out ø 3.0 +0.2 mm

Reliable heat dissipation due to constant contact pressure

Suitable for manual and automatic final installation of PCBs

Automated assembly solution on request

Low-profile component prevents shadowing

Alternative to screw fixing => no torque screwdriver required

Quick installation process increases productivity and reduces production costs