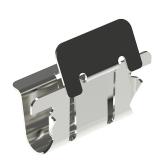

## Retaining clip for LED board Quick-Connect-System

28.906.-101.10

## **DESCRIPTION**

For secure fixing of LED modules

Suitable for fixing Signify LED modules Fortimo InstantFit LV1

Easy, tool-less insertion and release of LED modules

Also suitable for additional applications e.g. PCB'S with 1.9 mm thickness. These applications have to be proven by the user.