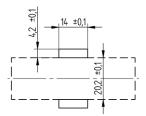

Additional note: The arrangement and number of retaining clips is to be selected by the user.

Clearances and creepage distances: The retaining clips has partly direct contact with the metal sheet and the circuit board. Therefore, the distance "X" is in accordance with the applicable standard, e.g. DIN EN 60598-1, and to be checked by the user.

| Product name:      | Retaining clip for LED board Quick-Connect-System |
|--------------------|---------------------------------------------------|
| Mounting method 1: | Push-in fixing                                    |
| Material:          | CrNi                                              |
| Weight:            | 6                                                 |
| Pkg.:              | 1                                                 |