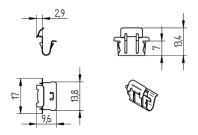

Additional note: The arrangement and number of retaining clips is to be selected by the user.

Clearances and creepage distances: The retaining clips has partly direct contact with the metal sheet and the circuit board. Therefore, the distance "X" is in accordance with the applicable standard, e.g. DIN EN 60598-1, and to be checked by the user.

| Product name:      | Retaining clip for LED board Quick-Connect-System |
|--------------------|---------------------------------------------------|
| Mounting method 1: | Push-in fixing                                    |
| Material:          | CrNi                                              |
| Weight:            | 6                                                 |
| Pkg.:              | 1                                                 |