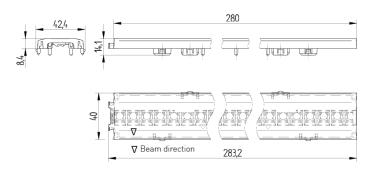

- Improved visibility and contrast of the illuminated areas
- Good and uniform light distribution
- Reduced glare

| Product name:          | Pitch dependent single row optic - Narrow                                                                                                                                                                                    |
|------------------------|------------------------------------------------------------------------------------------------------------------------------------------------------------------------------------------------------------------------------|
| Short description:     | 1-Click-Fixation: Fixing of LED module and optic in one step                                                                                                                                                                 |
| Range of applications: | Linear- and panel lights Office: Work place lighting and corridor lighting Shop: General lighting and corridor lighting Industry: Park stores, department stores and warehouses Public applications: Corridors and stairways |
| Beam angle:            | 31,2° (Philips Fortimo LED Strip OC)                                                                                                                                                                                         |
| Light Distribution:    | Narrow Beam                                                                                                                                                                                                                  |
| Mounting method 1:     | Snap-in mounting                                                                                                                                                                                                             |
| Material:              | PC                                                                                                                                                                                                                           |
| Length:                | 283 mm                                                                                                                                                                                                                       |
| Width:                 | 40 mm                                                                                                                                                                                                                        |
| Height:                | 8,4 mm                                                                                                                                                                                                                       |
| UGR:                   | <19                                                                                                                                                                                                                          |
| Operating temperature: | max. 110 °C                                                                                                                                                                                                                  |
| Utility film:          | https://youtu.be/1DNfsMp1Op4                                                                                                                                                                                                 |
| Surface:               | Micro structure                                                                                                                                                                                                              |
| Optical efficiency:    | 94,8 % (Philips Fortimo LED Strip OC)                                                                                                                                                                                        |
| Suitable for:          | Philips Fortimo LED Strip OC                                                                                                                                                                                                 |
| Color:                 | clear                                                                                                                                                                                                                        |
| Weight:                | 37                                                                                                                                                                                                                           |
| Pkg.:                  | 84                                                                                                                                                                                                                           |