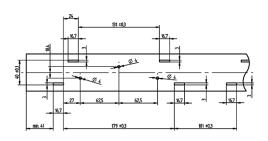

- Improved visibility and contrast of the illuminated areas
- Good and uniform light distribution
- Reduced glare

| Product name:          | Pitch dependent single row optic - Narrow                                                                                                                                                                                    |
|------------------------|------------------------------------------------------------------------------------------------------------------------------------------------------------------------------------------------------------------------------|
| Short description:     | 1-Click-Fixation: Fixing of LED module and optic in one step                                                                                                                                                                 |
| Range of applications: | Linear- and panel lights Office: Work place lighting and corridor lighting Shop: General lighting and corridor lighting Industry: Park stores, department stores and warehouses Public applications: Corridors and stairways |
| Beam angle:            | 31,2° (Philips Fortimo LED Strip OC)                                                                                                                                                                                         |
| Light Distribution:    | Narrow Beam                                                                                                                                                                                                                  |
| Mounting method 1:     | Snap-in mounting                                                                                                                                                                                                             |
| Material:              | PC                                                                                                                                                                                                                           |
| Length:                | 283 mm                                                                                                                                                                                                                       |
| Width:                 | 40 mm                                                                                                                                                                                                                        |
| Height:                | 8,4 mm                                                                                                                                                                                                                       |
| UGR:                   | <19                                                                                                                                                                                                                          |
| Operating temperature: | max. 110 °C                                                                                                                                                                                                                  |
| Utility film:          | https://youtu.be/1DNfsMp1Op4                                                                                                                                                                                                 |
| Surface:               | Micro structure                                                                                                                                                                                                              |
| Optical efficiency:    | 94,8 % (Philips Fortimo LED Strip OC)                                                                                                                                                                                        |
| Suitable for:          | Philips Fortimo LED Strip OC                                                                                                                                                                                                 |
| Color:                 | clear                                                                                                                                                                                                                        |
| Weight:                | 37                                                                                                                                                                                                                           |
| Pkg.:                  | 84                                                                                                                                                                                                                           |