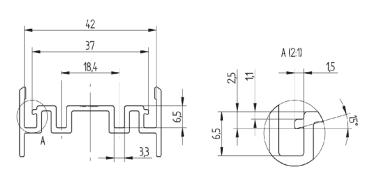

- Improved visibility and contrast of the illuminated areas
- Good and uniform light distribution
- Reduced glare

| Product name:          | Pitch dependent single row optic - Narrow                                                                                                                                                                                    |
|------------------------|------------------------------------------------------------------------------------------------------------------------------------------------------------------------------------------------------------------------------|
| Short description:     | 1-Click-Fixation: Fixing of LED module and optic in one step                                                                                                                                                                 |
| Range of applications: | Linear- and panel lights Office: Work place lighting and corridor lighting Shop: General lighting and corridor lighting Industry: Park stores, department stores and warehouses Public applications: Corridors and stairways |
| Beam angle:            | 31,2° (Philips Fortimo LED Strip OC)                                                                                                                                                                                         |
| Light Distribution:    | Narrow Beam                                                                                                                                                                                                                  |
| Mounting method 1:     | Snap-in mounting                                                                                                                                                                                                             |
| Material:              | PC                                                                                                                                                                                                                           |
| Length:                | 283 mm                                                                                                                                                                                                                       |
| Width:                 | 40 mm                                                                                                                                                                                                                        |
| Height:                | 8,4 mm                                                                                                                                                                                                                       |
| UGR:                   | <19                                                                                                                                                                                                                          |
| Operating temperature: | max. 110 °C                                                                                                                                                                                                                  |
| Utility film:          | https://youtu.be/1DNfsMp1Op4                                                                                                                                                                                                 |
| Surface:               | Micro structure                                                                                                                                                                                                              |
| Optical efficiency:    | 94,8 % (Philips Fortimo LED Strip OC)                                                                                                                                                                                        |
| Suitable for:          | Philips Fortimo LED Strip OC                                                                                                                                                                                                 |
| Color:                 | clear                                                                                                                                                                                                                        |
| Weight:                | 37                                                                                                                                                                                                                           |
| Pkg.:                  | 84                                                                                                                                                                                                                           |