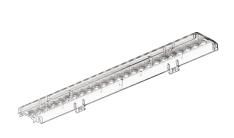

## **DESCRIPTION**

Suitable for LED modules Philips Fortimo Strip OC from 280 mm (1ft) to 1450 mm (5ft)

Push-in fixing into luminaire metal sheet or aluminium profile

Centering pins for mounting and optimal alignment of optics and LED module

Centering pins als for anti-twist protection and fixing of LED modules

Uniform contact pressure of the LED module by integrated spacer pins

Key and slot system for a gapless assembly of the optics

Only one end cap for both ends

- Improved visibility and contrast of the illuminated areas
- Good and uniform light distribution
- Reduced glare

| Product name:          | Pitch dependent single row optic - Narrow                                                                                                                                                                                    |
|------------------------|------------------------------------------------------------------------------------------------------------------------------------------------------------------------------------------------------------------------------|
| Short description:     | 1-Click-Fixation: Fixing of LED module and optic in one step                                                                                                                                                                 |
| Range of applications: | Linear- and panel lights Office: Work place lighting and corridor lighting Shop: General lighting and corridor lighting Industry: Park stores, department stores and warehouses Public applications: Corridors and stairways |
| Beam angle:            | 31,2° (Philips Fortimo LED Strip OC)                                                                                                                                                                                         |
| Light Distribution:    | Narrow Beam                                                                                                                                                                                                                  |
| Mounting method 1:     | Snap-in mounting                                                                                                                                                                                                             |
| Material:              | PC                                                                                                                                                                                                                           |
| Length:                | 283 mm                                                                                                                                                                                                                       |
| Width:                 | 40 mm                                                                                                                                                                                                                        |
| Height:                | 8,4 mm                                                                                                                                                                                                                       |
| UGR:                   | <19                                                                                                                                                                                                                          |
| Operating temperature: | max. 110 °C                                                                                                                                                                                                                  |
| Utility film:          | https://youtu.be/1DNfsMp1Op4                                                                                                                                                                                                 |
| Surface:               | Micro structure                                                                                                                                                                                                              |
| Optical efficiency:    | 94,8 % (Philips Fortimo LED Strip OC)                                                                                                                                                                                        |
| Suitable for:          | Philips Fortimo LED Strip OC                                                                                                                                                                                                 |
| Color:                 | clear                                                                                                                                                                                                                        |
| Weight:                | 37                                                                                                                                                                                                                           |
| Pkg.:                  | 84                                                                                                                                                                                                                           |