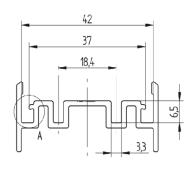

- Improved visibility and contrast of the illuminated areas
- Good and uniform light distribution
- Reduced glare

| Product name:          | OptiLine Performance - wide                                                                                                                                                                                                  |
|------------------------|------------------------------------------------------------------------------------------------------------------------------------------------------------------------------------------------------------------------------|
| Short description:     | Pitch dependent single row optic - Wide - 1-Click-Fixation: Fixing of LED module and optic in one step                                                                                                                       |
| Range of applications: | Linear- and panel lights Office: Work place lighting and corridor lighting Shop: General lighting and corridor lighting Industry: Park stores, department stores and warehouses Public applications: Corridors and stairways |
| Beam angle:            | 89° (Philips Fortimo LED Strip OC)                                                                                                                                                                                           |
| Light Distribution:    | Wide-beamed                                                                                                                                                                                                                  |
| Mounting method 1:     | Snap-in mounting                                                                                                                                                                                                             |
| Material:              | PC                                                                                                                                                                                                                           |
| Length:                | 283 mm                                                                                                                                                                                                                       |
| Width:                 | 40 mm                                                                                                                                                                                                                        |
| Height:                | 8,4 mm                                                                                                                                                                                                                       |
| Operating temperature: | max. 110 °C                                                                                                                                                                                                                  |
| Utility film:          | https://youtu.be/1DNfsMp1Op4                                                                                                                                                                                                 |
| Surface:               | Micro structure                                                                                                                                                                                                              |
| Optical efficiency:    | 96,3 % (Philips Fortimo LED Strip OC)                                                                                                                                                                                        |
| Suitable for:          | Philips Fortimo LED Strip OC                                                                                                                                                                                                 |
| Color:                 | clear                                                                                                                                                                                                                        |
| Weight:                | 37                                                                                                                                                                                                                           |
| Pkg.:                  | 84                                                                                                                                                                                                                           |