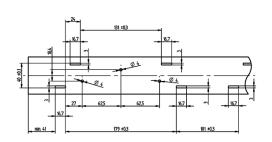

- Improved visibility and contrast of the illuminated areas
- Good and uniform light distribution
- Reduced glare

| Product name:          | OptiLine Performance - wide                                                                                                                                                                                                  |
|------------------------|------------------------------------------------------------------------------------------------------------------------------------------------------------------------------------------------------------------------------|
| Short description:     | Pitch dependent single row optic - Wide - 1-Click-Fixation: Fixing of LED module and optic in one step                                                                                                                       |
| Range of applications: | Linear- and panel lights Office: Work place lighting and corridor lighting Shop: General lighting and corridor lighting Industry: Park stores, department stores and warehouses Public applications: Corridors and stairways |
| Beam angle:            | 89° (Philips Fortimo LED Strip OC)                                                                                                                                                                                           |
| Light Distribution:    | Wide-beamed                                                                                                                                                                                                                  |
| Mounting method 1:     | Snap-in mounting                                                                                                                                                                                                             |
| Material:              | PC                                                                                                                                                                                                                           |
| Length:                | 283 mm                                                                                                                                                                                                                       |
| Width:                 | 40 mm                                                                                                                                                                                                                        |
| Height:                | 8,4 mm                                                                                                                                                                                                                       |
| Operating temperature: | max. 110 °C                                                                                                                                                                                                                  |
| Utility film:          | https://youtu.be/1DNfsMp1Op4                                                                                                                                                                                                 |
| Surface:               | Micro structure                                                                                                                                                                                                              |
| Optical efficiency:    | 96,3 % (Philips Fortimo LED Strip OC)                                                                                                                                                                                        |
| Suitable for:          | Philips Fortimo LED Strip OC                                                                                                                                                                                                 |
| Color:                 | clear                                                                                                                                                                                                                        |
| Weight:                | 37                                                                                                                                                                                                                           |
| Pkg.:                  | 84                                                                                                                                                                                                                           |