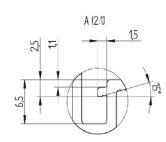

- Improved visibility and contrast of the illuminated areas
- Good and uniform light distribution
- Reduced glare

| Product name:          | OptiLine Performance - wide                                                                                                                                                                                                  |
|------------------------|------------------------------------------------------------------------------------------------------------------------------------------------------------------------------------------------------------------------------|
| Short description:     | Pitch dependent single row optic - Wide - 1-Click-Fixation: Fixing of LED module and optic in one step                                                                                                                       |
| Range of applications: | Linear- and panel lights Office: Work place lighting and corridor lighting Shop: General lighting and corridor lighting Industry: Park stores, department stores and warehouses Public applications: Corridors and stairways |
| Beam angle:            | 89° (Philips Fortimo LED Strip OC)                                                                                                                                                                                           |
| Light Distribution:    | Wide-beamed                                                                                                                                                                                                                  |
| Mounting method 1:     | Snap-in mounting                                                                                                                                                                                                             |
| Material:              | PC                                                                                                                                                                                                                           |
| Length:                | 283 mm                                                                                                                                                                                                                       |
| Width:                 | 40 mm                                                                                                                                                                                                                        |
| Height:                | 8,4 mm                                                                                                                                                                                                                       |
| Operating temperature: | max. 110 °C                                                                                                                                                                                                                  |
| Utility film:          | https://youtu.be/1DNfsMp1Op4                                                                                                                                                                                                 |
| Surface:               | Micro structure                                                                                                                                                                                                              |
| Optical efficiency:    | 96,3 % (Philips Fortimo LED Strip OC)                                                                                                                                                                                        |
| Suitable for:          | Philips Fortimo LED Strip OC                                                                                                                                                                                                 |
| Color:                 | clear                                                                                                                                                                                                                        |
| Weight:                | 37                                                                                                                                                                                                                           |
| Pkg.:                  | 84                                                                                                                                                                                                                           |