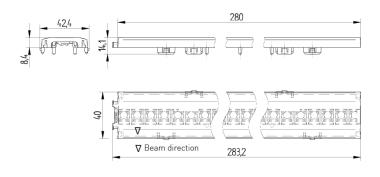

- Improved visibility and contrast of the illuminated areas
- Good and uniform light distribution
- Reduced glare

| Product name:          | OptiLine Performance - wide                                                                                                                                                                                                  |
|------------------------|------------------------------------------------------------------------------------------------------------------------------------------------------------------------------------------------------------------------------|
| Short description:     | Pitch dependent single row optic - Wide - 1-Click-Fixation: Fixing of LED module and optic in one step                                                                                                                       |
| Range of applications: | Linear- and panel lights Office: Work place lighting and corridor lighting Shop: General lighting and corridor lighting Industry: Park stores, department stores and warehouses Public applications: Corridors and stairways |
| Beam angle:            | 89° (Philips Fortimo LED Strip OC)                                                                                                                                                                                           |
| Light Distribution:    | Wide-beamed                                                                                                                                                                                                                  |
| Mounting method 1:     | Snap-in mounting                                                                                                                                                                                                             |
| Material:              | PC                                                                                                                                                                                                                           |
| Length:                | 283 mm                                                                                                                                                                                                                       |
| Width:                 | 40 mm                                                                                                                                                                                                                        |
| Height:                | 8,4 mm                                                                                                                                                                                                                       |
| Operating temperature: | max. 110 °C                                                                                                                                                                                                                  |
| Utility film:          | https://youtu.be/1DNfsMp1Op4                                                                                                                                                                                                 |
| Surface:               | Micro structure                                                                                                                                                                                                              |
| Optical efficiency:    | 96,3 % (Philips Fortimo LED Strip OC)                                                                                                                                                                                        |
| Suitable for:          | Philips Fortimo LED Strip OC                                                                                                                                                                                                 |
| Color:                 | clear                                                                                                                                                                                                                        |
| Weight:                | 37                                                                                                                                                                                                                           |
| Pkg.:                  | 84                                                                                                                                                                                                                           |