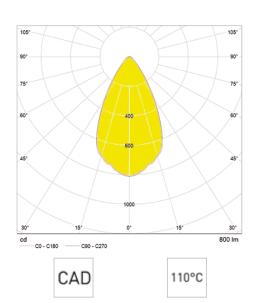

- Improved visibility and contrast of the illuminated areas
- Good and uniform light distribution
- Reduced glare

| Product name:          | OptiLine Performance - medium                                                                                                                                                                                                |
|------------------------|------------------------------------------------------------------------------------------------------------------------------------------------------------------------------------------------------------------------------|
| Alternative text:      | Light distribution curve Eulumdat                                                                                                                                                                                            |
| Short description:     | Pitch dependent single row optic - Medium - 1-Click-Fixation: Fixing of LED module and optic in one step                                                                                                                     |
| Range of applications: | Linear- and panel lights Office: Work place lighting and corridor lighting Shop: General lighting and corridor lighting Industry: Park stores, department stores and warehouses Public applications: Corridors and stairways |
| Beam angle:            | 59° (Philips Fortimo LED Strip OC)                                                                                                                                                                                           |
| Light Distribution:    | Medium                                                                                                                                                                                                                       |
| Mounting method 1:     | Snap-in mounting                                                                                                                                                                                                             |
| Material:              | PC                                                                                                                                                                                                                           |
| Length:                | 283 mm                                                                                                                                                                                                                       |
| Width:                 | 40 mm                                                                                                                                                                                                                        |
| Height:                | 8,4 mm                                                                                                                                                                                                                       |
| Operating temperature: | max. 110 °C                                                                                                                                                                                                                  |
| Utility film:          | https://youtu.be/1DNfsMp1Op4                                                                                                                                                                                                 |
| Surface:               | Micro structure                                                                                                                                                                                                              |
| Optical efficiency:    | 96,4 % (Philips Fortimo LED Strip OC)                                                                                                                                                                                        |
| Suitable for:          | Philips Fortimo LED Strip OC                                                                                                                                                                                                 |
| Color:                 | clear                                                                                                                                                                                                                        |
| Weight:                | 37                                                                                                                                                                                                                           |
| Pkg.:                  | 84                                                                                                                                                                                                                           |