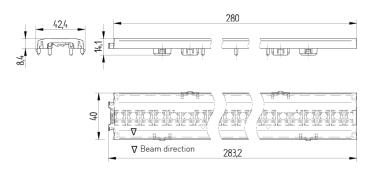

- Improved visibility and contrast of the illuminated areas
- Good and uniform light distribution
- Reduced glare

| Product name:          | OptiLine Performance - medium                                                                                                                                                                                                |
|------------------------|------------------------------------------------------------------------------------------------------------------------------------------------------------------------------------------------------------------------------|
| Alternative text:      | Light distribution curve Eulumdat                                                                                                                                                                                            |
| Short description:     | Pitch dependent single row optic - Medium - 1-Click-Fixation: Fixing of LED module and optic in one step                                                                                                                     |
| Range of applications: | Linear- and panel lights Office: Work place lighting and corridor lighting Shop: General lighting and corridor lighting Industry: Park stores, department stores and warehouses Public applications: Corridors and stairways |
| Beam angle:            | 59° (Philips Fortimo LED Strip OC)                                                                                                                                                                                           |
| Light Distribution:    | Medium                                                                                                                                                                                                                       |
| Mounting method 1:     | Snap-in mounting                                                                                                                                                                                                             |
| Material:              | PC                                                                                                                                                                                                                           |
| Length:                | 283 mm                                                                                                                                                                                                                       |
| Width:                 | 40 mm                                                                                                                                                                                                                        |
| Height:                | 8,4 mm                                                                                                                                                                                                                       |
| Operating temperature: | max. 110 °C                                                                                                                                                                                                                  |
| Utility film:          | https://youtu.be/1DNfsMp1Op4                                                                                                                                                                                                 |
| Surface:               | Micro structure                                                                                                                                                                                                              |
| Optical efficiency:    | 96,4 % (Philips Fortimo LED Strip OC)                                                                                                                                                                                        |
| Suitable for:          | Philips Fortimo LED Strip OC                                                                                                                                                                                                 |
| Color:                 | clear                                                                                                                                                                                                                        |
| Weight:                | 37                                                                                                                                                                                                                           |
| Pkg.:                  | 84                                                                                                                                                                                                                           |