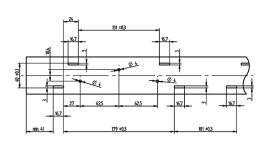

- Improved visibility and contrast of the illuminated areas
- Good and uniform light distribution
- Reduced glare

| Product name:          | OptiLine Performance - medium                                                                                                                                                                                                |
|------------------------|------------------------------------------------------------------------------------------------------------------------------------------------------------------------------------------------------------------------------|
| Alternative text:      | Light distribution curve Eulumdat                                                                                                                                                                                            |
| Short description:     | Pitch dependent single row optic - Medium - 1-Click-Fixation: Fixing of LED module and optic in one step                                                                                                                     |
| Range of applications: | Linear- and panel lights Office: Work place lighting and corridor lighting Shop: General lighting and corridor lighting Industry: Park stores, department stores and warehouses Public applications: Corridors and stairways |
| Beam angle:            | 59° (Philips Fortimo LED Strip OC)                                                                                                                                                                                           |
| Light Distribution:    | Medium                                                                                                                                                                                                                       |
| Mounting method 1:     | Snap-in mounting                                                                                                                                                                                                             |
| Material:              | PC                                                                                                                                                                                                                           |
| Length:                | 283 mm                                                                                                                                                                                                                       |
| Width:                 | 40 mm                                                                                                                                                                                                                        |
| Height:                | 8,4 mm                                                                                                                                                                                                                       |
| Operating temperature: | max. 110 °C                                                                                                                                                                                                                  |
| Utility film:          | https://youtu.be/1DNfsMp1Op4                                                                                                                                                                                                 |
| Surface:               | Micro structure                                                                                                                                                                                                              |
| Optical efficiency:    | 96,4 % (Philips Fortimo LED Strip OC)                                                                                                                                                                                        |
| Suitable for:          | Philips Fortimo LED Strip OC                                                                                                                                                                                                 |
| Color:                 | clear                                                                                                                                                                                                                        |
| Weight:                | 37                                                                                                                                                                                                                           |
| Pkg.:                  | 84                                                                                                                                                                                                                           |