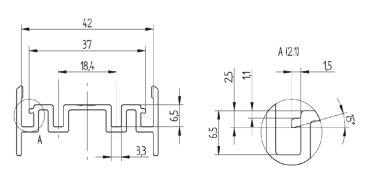

- Improved visibility and contrast of the illuminated areas
- Good and uniform light distribution
- Reduced glare

| Product name:          | OptiLine Performance - medium                                                                                                                                                                                                |
|------------------------|------------------------------------------------------------------------------------------------------------------------------------------------------------------------------------------------------------------------------|
| Alternative text:      | Light distribution curve Eulumdat                                                                                                                                                                                            |
| Short description:     | Pitch dependent single row optic - Medium - 1-Click-Fixation: Fixing of LED module and optic in one step                                                                                                                     |
| Range of applications: | Linear- and panel lights Office: Work place lighting and corridor lighting Shop: General lighting and corridor lighting Industry: Park stores, department stores and warehouses Public applications: Corridors and stairways |
| Beam angle:            | 59° (Philips Fortimo LED Strip OC)                                                                                                                                                                                           |
| Light Distribution:    | Medium                                                                                                                                                                                                                       |
| Mounting method 1:     | Snap-in mounting                                                                                                                                                                                                             |
| Material:              | PC                                                                                                                                                                                                                           |
| Length:                | 283 mm                                                                                                                                                                                                                       |
| Width:                 | 40 mm                                                                                                                                                                                                                        |
| Height:                | 8,4 mm                                                                                                                                                                                                                       |
| Operating temperature: | max. 110 °C                                                                                                                                                                                                                  |
| Utility film:          | https://youtu.be/1DNfsMp1Op4                                                                                                                                                                                                 |
| Surface:               | Micro structure                                                                                                                                                                                                              |
| Optical efficiency:    | 96,4 % (Philips Fortimo LED Strip OC)                                                                                                                                                                                        |
| Suitable for:          | Philips Fortimo LED Strip OC                                                                                                                                                                                                 |
| Color:                 | clear                                                                                                                                                                                                                        |
| Weight:                | 37                                                                                                                                                                                                                           |
| Pkg.:                  | 84                                                                                                                                                                                                                           |