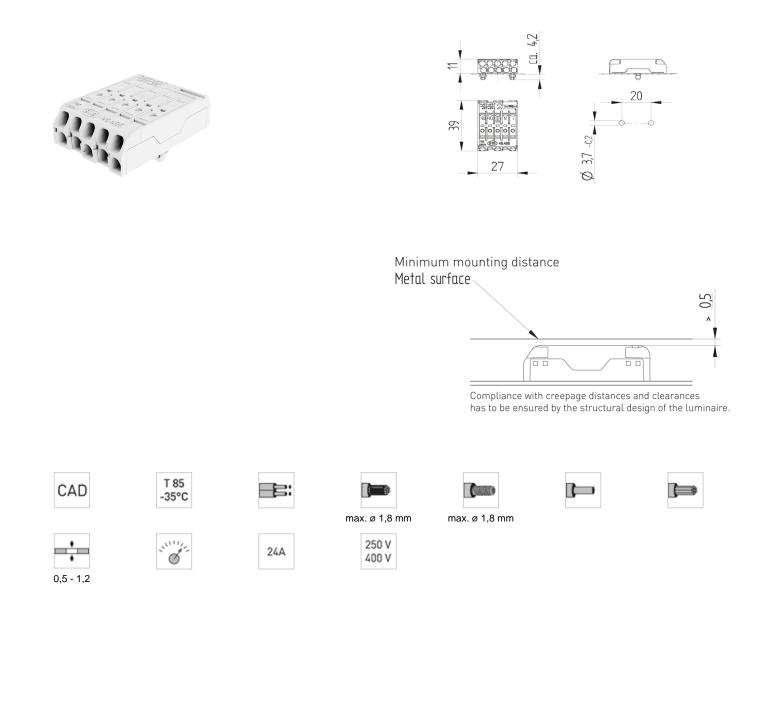

## DESCRIPTION

×

Pkg.:

Flat terminal block 5 pole with contact opening function Upper terminal connection: 0.5 - 2.5 mm<sup>2</sup> Direct insertion of solid wire ends and finely stranded wire ends by using the contact opening function Contact opening function - also for release of already inserted wires Lower terminal connection: - 0.5 - 2.5 mm<sup>2</sup> for solid wire ends - 1.5 - 2.5 mm2 for rigid and stranded wire ends - Wire release function by twisting and pulling Strip length: 9 ±1 mm Top Test openings Approvals: ÖVE Reg. Compliance with creepage distances and clearances (eg according to EN 60598) has to be ensured by the structural design of the luminaire. Sheet metall cutout is compatible to 46.415.1114.50 Product name: Flat Terminal block 5 poles with snap-in pins LNEZDA+DA- and contact opening function Mounting method 1: Snap-in pins LNEZDA+DA-Material: Housing: PA, beige, PC, white Marking: LN ? DA+ DA-Material thickness: 0.5 - 1.2 With integral cable release Contact opening: Quantity of poles: 5 Color: white Weight: 12