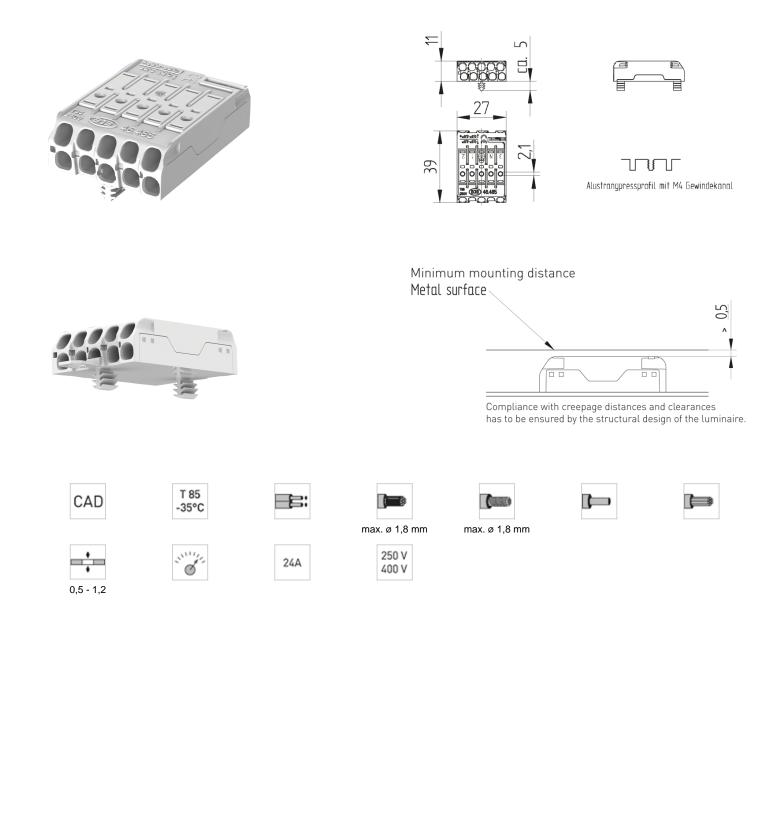

## DESCRIPTION

×

Pkg.:

500

|                                                                                      | n contact opening function                                                                                                                                                                 |
|--------------------------------------------------------------------------------------|--------------------------------------------------------------------------------------------------------------------------------------------------------------------------------------------|
| Upper terminal connection: 0.                                                        |                                                                                                                                                                                            |
|                                                                                      | ends and finely stranded wire ends by using the contact opening function                                                                                                                   |
|                                                                                      | so for release of already inserted wires                                                                                                                                                   |
| Lower terminal connection:                                                           |                                                                                                                                                                                            |
| - 0.5 - 2.5 mm <sup>2</sup> for solid wire e                                         |                                                                                                                                                                                            |
| - 1.5 - 2.5 mm2 for rigid and s                                                      |                                                                                                                                                                                            |
| - Wire release function by twi                                                       | sting and pulling                                                                                                                                                                          |
| Strip length: 9 ±1 mm                                                                |                                                                                                                                                                                            |
| Top Test openings<br>Approvals: ÖVE Reg.                                             |                                                                                                                                                                                            |
|                                                                                      | stances and clearances (eg according to EN 60598) has to be ensured by the structural design of the luminaire.                                                                             |
|                                                                                      | ons with M4 threaded channel by means of plug-in pins                                                                                                                                      |
|                                                                                      | one warm anouaded charmer by moune of plag in pine                                                                                                                                         |
|                                                                                      |                                                                                                                                                                                            |
| Product name:                                                                        | Flat Terminal block 5 poles with snap-in pins Aluprofile 3NEZ12 and contact opening function                                                                                               |
| Product name:<br>Mounting method 1:                                                  | Flat Terminal block 5 poles with snap-in pins Aluprofile 3NEZ12 and contact opening function<br>Snap-in pins Aluprofile 3NEZ12 for use in extruded aluminum profiles with M4 profil groove |
|                                                                                      |                                                                                                                                                                                            |
| Mounting method 1:                                                                   | Snap-in pins Aluprofile 3NEZ12 for use in extruded aluminum profiles with M4 profil groove                                                                                                 |
| Mounting method 1:<br>Material:                                                      | Snap-in pins Aluprofile 3NEZ12 for use in extruded aluminum profiles with M4 profil groove<br>Housing: PA, beige, PC, white                                                                |
| Mounting method 1:<br>Material:<br>Marking:                                          | Snap-in pins Aluprofile 3NEZ12 for use in extruded aluminum profiles with M4 profil groove   Housing: PA, beige, PC, white   3 N ? 1 2                                                     |
| Mounting method 1:<br>Material:<br>Marking:<br>Earth contact:                        | Snap-in pins Aluprofile 3NEZ12 for use in extruded aluminum profiles with M4 profil groove   Housing: PA, beige, PC, white   3 N ? 1 2   without grounding strap                           |
| Mounting method 1:<br>Material:<br>Marking:<br>Earth contact:<br>Material thickness: | Snap-in pins Aluprofile 3NEZ12 for use in extruded aluminum profiles with M4 profil groove   Housing: PA, beige, PC, white   3 N ? 1 2   without grounding strap   0.5 - 1.2               |