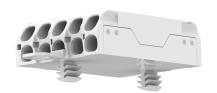

## **DESCRIPTION**

Flat terminal block 5 pole with contact opening function

Upper terminal connection: 0.5 - 2.5 mm<sup>2</sup>

Direct insertion of solid wire ends and finely stranded wire ends by using the contact opening function Contact opening function - also for release of already inserted wires