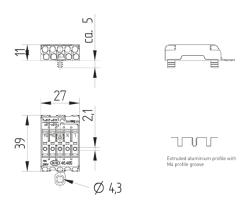

Approvals: ÖVE Reg. Compliance with creepage distances and clearances (eg according to EN 60598) has to be ensured by the structural design of the luminaire.

| Product name:       | Flat Terminal block 5 poles with earth bracket, snap-in pins Aluprofile LNEZDA+DA- and contact opening function |
|---------------------|-----------------------------------------------------------------------------------------------------------------|
| Mounting method 1:  | snap-in pins Aluprofile LNEZDA+DA- for use in extruded aluminum profiles with M4 profil groove                  |
| Material:           | Housing: PA, beige, PC, white                                                                                   |
| Marking:            | L N ?DA+ DA-                                                                                                    |
| Earth contact:      | Earth bracket                                                                                                   |
| Material thickness: | 0.5 - 1.2                                                                                                       |
| Contact opening:    | With integral cable release                                                                                     |
| Quantity of poles:  | 5                                                                                                               |
| Pkg.:               | 500                                                                                                             |