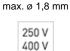

Approvals: ÖVE Reg. Compliance with creepage distances and clearances (eg according to EN 60598) has to be ensured by the structural design of the luminaire.

| Product name:       | Flat Terminal block 5 poles with earth bracket, snap-in pins Aluprofile LNEZDA+DA- and contact opening function |
|---------------------|-----------------------------------------------------------------------------------------------------------------|
| Mounting method 1:  | snap-in pins Aluprofile LNEZDA+DA- for use in extruded aluminum profiles with M4 profil groove                  |
| Material:           | Housing: PA, beige, PC, white                                                                                   |
| Marking:            | L N ?DA+ DA-                                                                                                    |
| Earth contact:      | Earth bracket                                                                                                   |
| Material thickness: | 0.5 - 1.2                                                                                                       |
| Contact opening:    | With integral cable release                                                                                     |
| Quantity of poles:  | 5                                                                                                               |
| Pkg.:               | 500                                                                                                             |