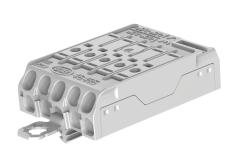

## Flat Terminal block 5 poles with earth bracket, snap-in pins Aluprofile LNEZDA+DAand contact opening function

46.485.4116.50

Compliance with creepage distances and clearances has to be ensured by the structural design of the luminaire.

## **DESCRIPTION**

Flat terminal block 5 pole with contact opening function

Upper terminal connection: 0.5 - 2.5 mm<sup>2</sup>

Direct insertion of solid wire ends and finely stranded wire ends by using the contact opening function Contact opening function - also for release of already inserted wires