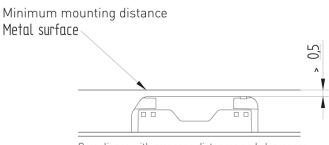

## Flat Terminal block 5 poles with earth bracket, snap-in pins Aluprofile LNEZDA+DAand contact opening function

46.485.4116.50

Compliance with creepage distances and clearances has to be ensured by the structural design of the luminaire.

Approvals: ÖVE Reg. Compliance with creepage distances and clearances (eg according to EN 60598) has to be ensured by the structural design of the luminaire.

| Product name:       | Flat Terminal block 5 poles with earth bracket, snap-in pins Aluprofile LNEZDA+DA- and contact opening function |
|---------------------|-----------------------------------------------------------------------------------------------------------------|
| Mounting method 1:  | snap-in pins Aluprofile LNEZDA+DA- for use in extruded aluminum profiles with M4 profil groove                  |
| Material:           | Housing: PA, beige, PC, white                                                                                   |
| Marking:            | L N ?DA+ DA-                                                                                                    |
| Earth contact:      | Earth bracket                                                                                                   |
| Material thickness: | 0.5 - 1.2                                                                                                       |
| Contact opening:    | With integral cable release                                                                                     |
| Quantity of poles:  | 5                                                                                                               |
| Pkg.:               | 500                                                                                                             |