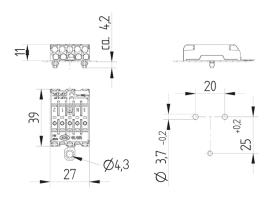

## Flat Terminal block 5 poles with earth bracket, snap-in pins 3NEZ12 and contact opening function

46.485.1114.50

Minimum mounting distance Metal surface

> Compliance with creepage distances and clearances has to be ensured by the structural design of the luminaire.

Lower terminal connection:

- 0.5 2.5 mm<sup>2</sup> for solid wire ends
- 1.5 2.5 mm2 for rigid and stranded wire ends
- Wire release function by twisting and pulling

Strip length: 9 ±1 mm Top Test openings

Approvals: ÖVE Reg. Compliance with creepage distances and clearances (eg according to EN 60598) has to be ensured by the structural design of the luminaire.

Sheet metall cutout is compatible to 46.415.1115.50