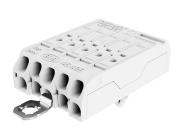

## Flat Terminal block 5 poles with earth bracket, snap-in pins 3NEZ12 and contact opening function

46.485.1114.50

Minimum mounting distance Metal surface

> Compliance with creepage distances and clearances has to be ensured by the structural design of the luminaire.

## Flat Terminal block 5 poles with earth bracket, snap-in pins 3NEZ12 and contact opening function 46.485.1114.50

## **DESCRIPTION**

Flat terminal block 5 pole with contact opening function

Upper terminal connection: 0.5 - 2.5 mm<sup>2</sup>

Direct insertion of solid wire ends and finely stranded wire ends by using the contact opening function Contact opening function - also for release of already inserted wires