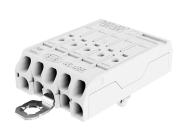

## Flat Terminal block 5 poles with earth bracket, snap-in pins LNEZDA+DA- and contact opening function 46.485.1116.50

Compliance with creepage distances and clearances has to be ensured by the structural design of the luminaire.

## Flat Terminal block 5 poles with earth bracket, snap-in pins LNEZDA+DA- and contact opening function 46.485.1116.50

| Product name:                              | Flat Terminal block 5 poles with earth bracket, snap-in pins LNEZDA+DA- and contact opening function |
|--------------------------------------------|------------------------------------------------------------------------------------------------------|
| Mounting method 1: Snap-in pins LNEZDA+DA- |                                                                                                      |
| Material:                                  | Housing: PA, beige, PC, white                                                                        |
| Marking:                                   | L N ? DA+ DA-                                                                                        |
| Earth contact:                             | Earth bracket                                                                                        |
| Material thickness:                        | 0.5 - 1.2                                                                                            |
| Contact opening:                           | With integral cable release                                                                          |
| Quantity of poles:                         | 5                                                                                                    |
| Pkg.:                                      | 500                                                                                                  |