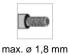

## Flat Terminal block 5 poles with earth bracket, snap-in pins LNEZDA+DA- and contact opening function 46.485.1116.50









Compliance with creepage distances and clearances has to be ensured by the structural design of the luminaire.









max. ø 1,8 mm

















## Flat Terminal block 5 poles with earth bracket, snap-in pins LNEZDA+DA- and contact opening function 46.485.1116.50



## **DESCRIPTION**

Flat terminal block 5 pole with contact opening function

Upper terminal connection: 0.5 - 2.5 mm<sup>2</sup>

Direct insertion of solid wire ends and finely stranded wire ends by using the contact opening function Contact opening function - also for release of already inserted wires

Lower terminal connection:

- 0.5 2.5 mm<sup>2</sup> for solid wire ends
- 1.5 2.5 mm2 for rigid and stranded wire ends
- Wire release function by twisting and pulling

Strip length: 9 ±1 mm Top Test openings

Approvals: ÖVE Reg. Compliance with creepage distances and clearances (eg according to EN 60598) has to be ensured by the structural design of the