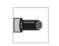

| Product name:                              | Flat Terminal block 5 poles with earth bracket, snap-in pins LNEZDA+DA- and contact opening function |
|--------------------------------------------|------------------------------------------------------------------------------------------------------|
| Mounting method 1: Snap-in pins LNEZDA+DA- |                                                                                                      |
| Material:                                  | Housing: PA, beige, PC, white                                                                        |
| Marking:                                   | L N ? DA+ DA-                                                                                        |
| Earth contact:                             | Earth bracket                                                                                        |
| Material thickness:                        | 0.5 - 1.2                                                                                            |
| Contact opening:                           | With integral cable release                                                                          |
| Quantity of poles:                         | 5                                                                                                    |
| Pkg.:                                      | 500                                                                                                  |