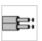

## Flat Terminal block 5 poles with earth bracket, snap-in pins LNEZDA+DA- and contact opening function 46.485.1116.50

Compliance with creepage distances and clearances has to be ensured by the structural design of the luminaire.

## Flat Terminal block 5 poles with earth bracket, snap-in pins LNEZDA+DA- and contact opening function 46.485.1116.50