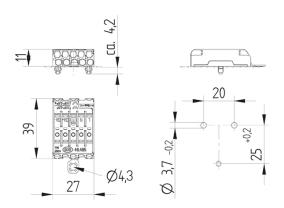

## **DESCRIPTION**

Flat terminal block 5 pole with contact opening function

Upper terminal connection: 0.5 - 2.5 mm<sup>2</sup>

Direct insertion of solid wire ends and finely stranded wire ends by using the contact opening function Contact opening function - also for release of already inserted wires

Lower terminal connection:

- 0.5 2.5 mm<sup>2</sup> for solid wire ends
- 1.5 2.5 mm2 for rigid and stranded wire ends
- Wire release function by twisting and pulling

Strip length: 9 ±1 mm Top Test openings

Approvals: ÖVE Reg. Compliance with creepage distances and clearances (eg according to EN 60598) has to be ensured by the structural design of the luminaire.

Sheet metall cutout is compatible to 46.415.1115.50