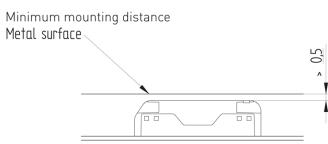

Approvals: ÖVE Reg. Compliance with creepage distances and clearances (eg according to EN 60598) has to be ensured by the structural design of the luminaire.

Sheet metall cutout is compatible to 46.415.1115.50