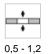

| Product name:                              | Flat Terminal block 5 poles with earth bracket, snap-in pins LNEZDA+DA- and contact opening function |
|--------------------------------------------|------------------------------------------------------------------------------------------------------|
| Mounting method 1: Snap-in pins LNEZDA+DA- |                                                                                                      |
| Material:                                  | Housing: PA, beige, PC, white                                                                        |
| Marking:                                   | L N ? DA+ DA-                                                                                        |
| Earth contact:                             | Earth bracket                                                                                        |
| Material thickness:                        | 0.5 - 1.2                                                                                            |
| Contact opening:                           | With integral cable release                                                                          |
| Quantity of poles:                         | 5                                                                                                    |
| Pkg.:                                      | 500                                                                                                  |