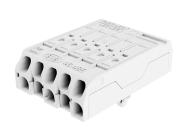

## Flat Terminal block 5 poles with REC, snap-in pins LNEZDA+DA- and contact opening function

46.485.1118.50

Compliance with creepage distances and clearances has to be ensured by the structural design of the luminaire.

## Flat Terminal block 5 poles with REC, snap-in pins LNEZDA+DA- and contact opening function 46.485.1118.50

## **DESCRIPTION**

Flat terminal block 5 pole with contact opening function

Upper terminal connection: 0.5 - 2.5 mm²

Direct insertion of solid wire ends and finely stranded wire ends by using the contact opening function