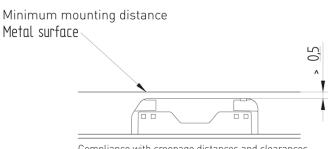

## Flat Terminal block 5 poles with REC, snap-in pins LNEZDA+DA- and contact opening function

46.485.1118.50

Compliance with creepage distances and clearances has to be ensured by the structural design of the luminaire.

Strip length: 9 ±1 mm Top Test openings Approvals: ÖVE Reg.

Compliance with creepage distances and clearances (eg according to EN 60598) has to be ensured by the structural design of the luminaire.

Sheet metall cutout is compatible to 46.415.1115.50