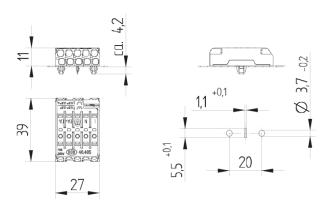

Strip length: 9 ±1 mm Top Test openings Approvals: ÖVE Reg.

Compliance with creepage distances and clearances (eg according to EN 60598) has to be ensured by the structural design of the luminaire.

Sheet metall cutout is compatible to 46.415.1115.50

Product is identical to 46.485.1115, but with different labeling L N EZ DA+ DA-

| Product name:       | Flat Terminal block 5 poles with REC, snap-in pins LNEZDA+DA- and contact opening function |
|---------------------|--------------------------------------------------------------------------------------------|
| Mounting method 1   | : Snap-in pins LNEZDA+DA-                                                                  |
| Material:           | Housing: PA, beige, PC, white                                                              |
| Marking:            | L N ? DA+ DA-                                                                              |
| Earth contact:      | Rapid Earth Contact                                                                        |
| Material thickness: | 0.5 - 1.2                                                                                  |
| Contact opening:    | With integral cable release                                                                |
| Quantity of poles:  | 5                                                                                          |
| Pkg.:               | 500                                                                                        |