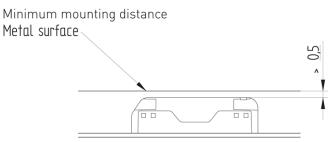

## Flat Terminal block 5 poles with Earth bracket, snap-in pins Aluprofile 3NEZ12 and contact opening function 46.485.4114.50

Compliance with creepage distances and clearances has to be ensured by the structural design of the luminaire.

Approvals: ÖVE Reg. Compliance with creepage distances and clearances (eg according to EN 60598) has to be ensured by the structural design of the luminaire.

| Product name:       | Flat Terminal block 5 poles with Earth bracket, snap-in pins Aluprofile 3NEZ12 and contact opening function |
|---------------------|-------------------------------------------------------------------------------------------------------------|
| Mounting method 1:  | Snap-in pins Aluprofile 3NEZ12 for use in extruded aluminum profiles with M4 profil groove                  |
| Material:           | Housing: PA, beige, PC, white                                                                               |
| Marking:            | 3 N ? 1 2                                                                                                   |
| Earth contact:      | Earth bracket                                                                                               |
| Material thickness: | 0.5 - 1.2                                                                                                   |
| Contact opening:    | With integral cable release                                                                                 |
| Quantity of poles:  | 5                                                                                                           |
| Pkg.:               | 500                                                                                                         |