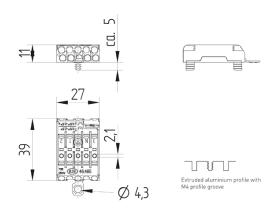

Approvals: ÖVE Reg. Compliance with creepage distances and clearances (eg according to EN 60598) has to be ensured by the structural design of the luminaire.

| Product name:       | Flat Terminal block 5 poles with Earth bracket, snap-in pins Aluprofile 3NEZ12 and contact opening function |
|---------------------|-------------------------------------------------------------------------------------------------------------|
| Mounting method 1:  | Snap-in pins Aluprofile 3NEZ12 for use in extruded aluminum profiles with M4 profil groove                  |
| Material:           | Housing: PA, beige, PC, white                                                                               |
| Marking:            | 3 N ? 1 2                                                                                                   |
| Earth contact:      | Earth bracket                                                                                               |
| Material thickness: | 0.5 - 1.2                                                                                                   |
| Contact opening:    | With integral cable release                                                                                 |
| Quantity of poles:  | 5                                                                                                           |
| Pkg.:               | 500                                                                                                         |