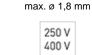

Approvals: ÖVE Reg. Compliance with creepage distances and clearances (eg according to EN 60598) has to be ensured by the structural design of the luminaire.

| Product name:       | Flat Terminal block 5 poles with Earth bracket, snap-in pins Aluprofile 3NEZ12 and contact opening function |
|---------------------|-------------------------------------------------------------------------------------------------------------|
| Mounting method 1:  | Snap-in pins Aluprofile 3NEZ12 for use in extruded aluminum profiles with M4 profil groove                  |
| Material:           | Housing: PA, beige, PC, white                                                                               |
| Marking:            | 3 N ? 1 2                                                                                                   |
| Earth contact:      | Earth bracket                                                                                               |
| Material thickness: | 0.5 - 1.2                                                                                                   |
| Contact opening:    | With integral cable release                                                                                 |
| Quantity of poles:  | 5                                                                                                           |
| Pkg.:               | 500                                                                                                         |