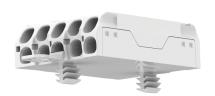

Approvals: ÖVE Reg. Compliance with creepage distances and clearances (eg according to EN 60598) has to be ensured by the structural design of the luminaire.

| Product name:       | Flat Terminal block 5 poles with Earth bracket, snap-in pins Aluprofile 3NEZ12 and contact opening function |
|---------------------|-------------------------------------------------------------------------------------------------------------|
| Mounting method 1:  | Snap-in pins Aluprofile 3NEZ12 for use in extruded aluminum profiles with M4 profil groove                  |
| Material:           | Housing: PA, beige, PC, white                                                                               |
| Marking:            | 3 N ? 1 2                                                                                                   |
| Earth contact:      | Earth bracket                                                                                               |
| Material thickness: | 0.5 - 1.2                                                                                                   |
| Contact opening:    | With integral cable release                                                                                 |
| Quantity of poles:  | 5                                                                                                           |
| Pkg.:               | 500                                                                                                         |