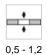

Approvals: ÖVE Reg. Compliance with creepage distances and clearances (eg according to EN 60598) has to be ensured by the structural design of the luminaire.

| Product name:       | Flat Terminal block 5 poles with Earth bracket, snap-in pins Aluprofile 3NEZ12 and contact opening function |
|---------------------|-------------------------------------------------------------------------------------------------------------|
| Mounting method 1:  | Snap-in pins Aluprofile 3NEZ12 for use in extruded aluminum profiles with M4 profil groove                  |
| Material:           | Housing: PA, beige, PC, white                                                                               |
| Marking:            | 3 N ? 1 2                                                                                                   |
| Earth contact:      | Earth bracket                                                                                               |
| Material thickness: | 0.5 - 1.2                                                                                                   |
| Contact opening:    | With integral cable release                                                                                 |
| Quantity of poles:  | 5                                                                                                           |
| Pkg.:               | 500                                                                                                         |