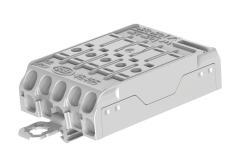

## Flat Terminal block 5 poles with Earth bracket, snap-in pins Aluprofile 3NEZ12 and contact opening function 46.485.4114.50

Compliance with creepage distances and clearances has to be ensured by the structural design of the luminaire.

Approvals: ÖVE Reg. Compliance with creepage distances and clearances (eg according to EN 60598) has to be ensured by the structural design of the luminaire.

| Product name:       | Flat Terminal block 5 poles with Earth bracket, snap-in pins Aluprofile 3NEZ12 and contact opening function |
|---------------------|-------------------------------------------------------------------------------------------------------------|
| Mounting method 1:  | Snap-in pins Aluprofile 3NEZ12 for use in extruded aluminum profiles with M4 profil groove                  |
| Material:           | Housing: PA, beige, PC, white                                                                               |
| Marking:            | 3 N ? 1 2                                                                                                   |
| Earth contact:      | Earth bracket                                                                                               |
| Material thickness: | 0.5 - 1.2                                                                                                   |
| Contact opening:    | With integral cable release                                                                                 |
| Quantity of poles:  | 5                                                                                                           |
| Pkg.:               | 500                                                                                                         |