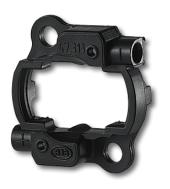

## **DESCRIPTION**

Not for use with lenses

Screw mounting: for screws M3 and locking washer

Max. torque for screw fixing 0.5 Nm\*

Strip length: 6+1 mm

Test ports

Polarity of LED must be observed

Specifications of LED manufacturer must be observed

VDE-Reg - no. D060

\*Please note the max torque of the COB manufacturer

| Product name:            | Connector for STARboards                                                                     |
|--------------------------|----------------------------------------------------------------------------------------------|
| Country of origin:       | DE                                                                                           |
| Packaging quantity:      | 250.000                                                                                      |
| Packaging type:          | Tray                                                                                         |
| Mounting method 1:       | Screw mount                                                                                  |
| Prefixation of COB:      | No                                                                                           |
| Material:                | Housing: PBT Contacts: CuSn                                                                  |
| LED manufacturer:        | Bridgelux, Edison                                                                            |
| LED Typ:                 | ES-Star, Edipower Star                                                                       |
| Conductor cross-section: | : 0.5 mm²                                                                                    |
| Suitable for:            | Without centring for LED ES Star from Bridgelux, EdiPower from Edison and further StarBoards |
| Color:                   | black                                                                                        |
| Weight:                  | 1                                                                                            |
| Pkg.:                    | 250                                                                                          |