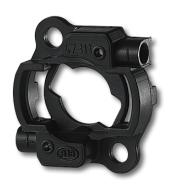

## **DESCRIPTION**

For use with holder for optical systems 47.313.-3xx Screw mounting: for screws M3 and locking washer

Max. torque for screw fixing 0.5 Nm\*

Strip length: 6+1 mm

Test ports

Polarity of LED must be observed