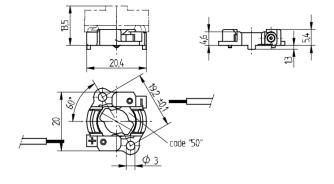

## **DESCRIPTION**

For use with holder for optical systems 47.313.-3xx Screw mounting: for screws M3 and locking washer

Max. torque for screw fixing 0.5 Nm\*

Strip length: 6+1 mm

Test ports

Polarity of LED must be observed

Specifications of LED manufacturer must be observed

VDE-Reg - no. D060

\*Please note the max torque of the COB manufacturer

| Packaging quantity:      | 250.000                                                   |  |
|--------------------------|-----------------------------------------------------------|--|
| Product name:            | Connector for STARboards                                  |  |
| Packaging type:          | Bag                                                       |  |
| Country of origin:       | DE                                                        |  |
| Mounting method 1:       | Screw mount                                               |  |
| Prefixation of COB:      | No                                                        |  |
| Material:                | Housing: PBT Contacts: CuSn                               |  |
| LED manufacturer:        | Seoul Semiconductor                                       |  |
| LED Typ:                 | Z-Power P4 (Starboard)                                    |  |
| Conductor cross-section: | 0.5 mm <sup>2</sup>                                       |  |
| Approval:                | cURus                                                     |  |
| cULus file no.:          | E-345385                                                  |  |
| cURus file no.:          | E-336385                                                  |  |
| Suitable for:            | With centring for LED Z-Power P4 from Seoul Semiconductor |  |
| Color:                   | black                                                     |  |
| Weight:                  | 1                                                         |  |
| Pkg.:                    | 250                                                       |  |