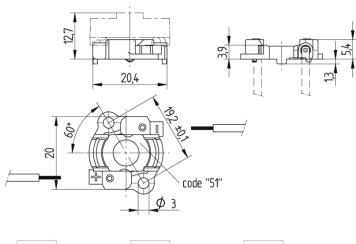

## **DESCRIPTION**

For use with holder for optical systems 47.313.-3xx Screw mounting: for screws M3 and locking washer

Max. torque for screw fixing 0.5 Nm\*

Strip length: 6+1 mm

Test ports

Polarity of LED must be observed

Specifications of LED manufacturer must be observed

VDE-Reg - no. D060

\*Please note the max torque of the COB manufacturer

| Packaging quantity:      | 250.000                                  |  |
|--------------------------|------------------------------------------|--|
| Product name:            | Connector for STARboards                 |  |
| Packaging type:          | Bag                                      |  |
| Country of origin:       | DE                                       |  |
| Mounting method 1:       | Screw mount                              |  |
| Prefixation of COB:      | No                                       |  |
| Material:                | Housing: PBT Contacts: CuSn              |  |
| LED manufacturer:        | Cree                                     |  |
| LED Typ:                 | XLamp XR-E/C (Starboard)                 |  |
| Conductor cross-section: | 0.5 mm <sup>2</sup>                      |  |
| Approval:                | cURus                                    |  |
| cULus file no.:          | E-345385                                 |  |
| cURus file no.:          | E-336385                                 |  |
| Suitable for:            | With centring for XLamp XR-E/C from Cree |  |
| Color:                   | black                                    |  |
| Weight:                  | 1                                        |  |
| Pkg.:                    | 250                                      |  |