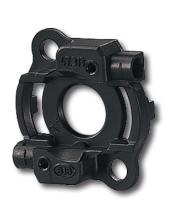

## **DESCRIPTION**

For use with holder for optical systems 47.313.-3xx Screw mounting: for screws M3 and locking washer

Max. torque for screw fixing 0.5 Nm\*

Strip length: 6+1 mm

Test ports

Polarity of LED must be observed

Specifications of LED manufacturer must be observed

VDE-Reg - no. D060

\*Please note the max torque of the COB manufacturer

| Packaging quantity:      | 250.000                                  |  |
|--------------------------|------------------------------------------|--|
| Product name:            | Connector for STARboards                 |  |
| Packaging type:          | Bag                                      |  |
| Country of origin:       | DE                                       |  |
| Mounting method 1:       | Screw mount                              |  |
| Prefixation of COB:      | No                                       |  |
| Material:                | Housing: PBT Contacts: CuSn              |  |
| LED manufacturer:        | Cree                                     |  |
| LED Typ:                 | XLamp XR-E/C (Starboard)                 |  |
| Conductor cross-section: | 0.5 mm <sup>2</sup>                      |  |
| Approval:                | cURus                                    |  |
| cULus file no.:          | E-345385                                 |  |
| cURus file no.:          | E-336385                                 |  |
| Suitable for:            | With centring for XLamp XR-E/C from Cree |  |
| Color:                   | black                                    |  |
| Weight:                  | 1                                        |  |
| Pkg.:                    | 250                                      |  |