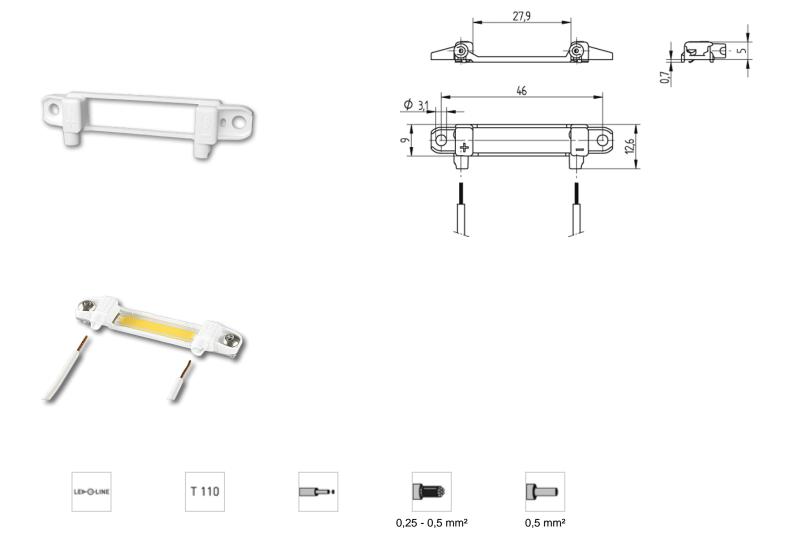

## DESCRIPTION

Screw mounting: for screws M3 and locking washer Max. torque for screw fixing 0.5 Nm\* Strip length: 6+1 mm Polarity of LED must be observed Specifications of LED manufacturer must be observed VDE-Reg. No. D971 \*Please note the max torque of the COB manufacturer

| Product name:            | Connector for COBs               |  |
|--------------------------|----------------------------------|--|
| Mounting method 1:       | Screw mount                      |  |
| Prefixation of COB:      | No                               |  |
| Material:                | Housing: PBT Contacts: CuSn      |  |
| LED manufacturer:        | Citizen                          |  |
| LED Typ:                 | CLL102 / 103                     |  |
| Conductor cross-section: | 0.5 mm <sup>2</sup>              |  |
| Approval:                | cURus                            |  |
| cULus file no.:          | E-345385                         |  |
| Suitable for:            | CL-L103 and CL-L102 from Citizen |  |
| Rating:                  | Rating: 3A / 150 VDC             |  |
| Color:                   | white                            |  |
| Weight:                  | 1                                |  |
| Pkg.:                    | 225                              |  |