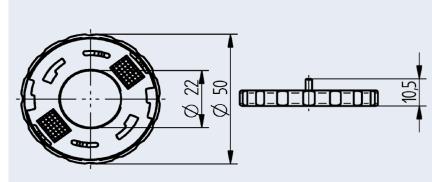

## **COB holder for Spot - Downlight Modules GH36d**

32.920 - COB holder for Spot - Downlight Modules GH36d

Part no. 32.920.1103.50

## COB holder for Twist 'n' Spot LED Module

• Twist and Lock System

Maximum power depends on the respective heat sink, but max. 32

Please note the polarity of the LED

Please observe the specifications of the LED manufacturer When connecting LED modules in series, the creepage and clearance distances of the individual modules must be designed for the total voltage of the series connection