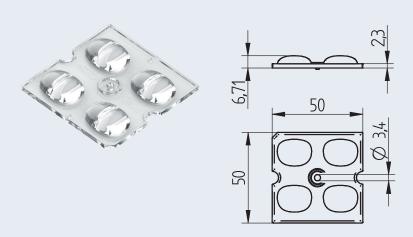

| Height                              | 6.71 mm                                                                                                 |
|-------------------------------------|---------------------------------------------------------------------------------------------------------|
| Width                               | 50 mm                                                                                                   |
| Length                              | 50 mm                                                                                                   |
|                                     |                                                                                                         |
| Type of fixing                      | Screw fixing: (0.5 Nm) screws M3                                                                        |
| LED Type                            | Philips Fortimo Fast Flex LED 2x6 / 740 DA HE and LED moduls with 25.4 mm pitch according Zhaga Book 15 |
| Pitch distance                      | 25.4 mm                                                                                                 |
| Material                            | РММА                                                                                                    |
| Colour                              | clear                                                                                                   |
| Lens surface                        | High gloss                                                                                              |
| Permissible application temperature | -40 °C up to + 80 °C                                                                                    |

OptiSquare 2x2 -IESNA Type 3 M Cutoff Optics for street and area lighting for use with LED modules according to Zhaga Book 15

Light distribution: IESNA Type 3 M Cutoff

Material: PMMA (clear) Screw fixing: for screws M3 Maximum torque: 0.5 Nm

Suitalbe for Philips Fortimo Fast Flex LED 2x6 / 740 DA HE and LED modules with 25.4 mm pitch according to Zhaga