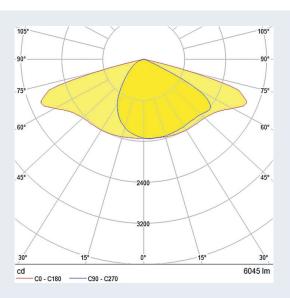

OptiSquare 2x2 -IESNA Type 3 M Cutoff Optics for street and area lighting for use with LED modules according to Zhaga Book 15

Light distribution: IESNA Type 3 M Cutoff

Material: PMMA (clear) Screw fixing: for screws M3 Maximum torque: 0.5 Nm

Light distribution: IESNA Type 3 M Cutoff measured with Philips Fortimo Fast Flex LED 2x6 / 740 DA HE

Efficiency: 97%