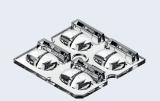

| Packaging information for part no. <b>35.104.</b> 1005.85 |                    |
|-----------------------------------------------------------|--------------------|
| Weight per piece                                          | 10.9 g             |
| Quantity per tray                                         | 120 pieces         |
| Weight per tray                                           | 1.383 kg           |
| Trays per cardboard                                       | 7 pieces           |
| Total quantity                                            | 840 pieces         |
| Dimensions cardboard (L x B x H)                          | 400 x 400 x 400 mm |
| Total weight                                              | 11.43 kg           |