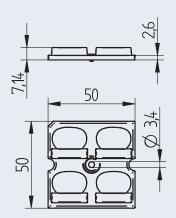

Height 7.14 mm Width 50 mm50 mm Length Type of fixing Screw fixing: (0.5 Nm) screws M3 LED Type Philips Fortimo Fast Flex LED 2x6 DA HE and LED modules with 12.5 mm pitch according to Zhaga Book 15 12.5 mm Pitch distance PMMA Material Colour clear Lense surface High gloss Permissible application temperature -40 °C up to +80 °C