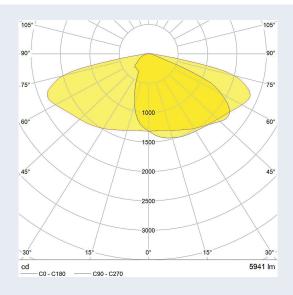

## Light distribution: IESNA Type 4 Medium

Material: PMMA (clear) Screw fixing: for screws M3 Maximum torque: 0.5 Nm

Suitable for Philips Fortimo Fast Flex LED 2x6 DA HE and LED modules with 12.5 mm pitch according to Zhaga Book 15

Light distribution: IESNA Type 4 Medium measured with Philips Fortimo Fast Flex LED 2x6 DA HE

Efficiency: 95%