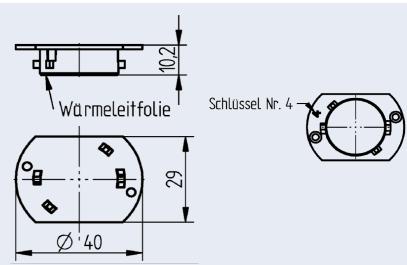

## Alu-Socket for Spot - Downlight Modules GH36d-4

Twist and Lock System

Maximum power depends on the respective heat sink, but max. 25  $_{\mbox{\scriptsize W}}$ 

| Mechanical data                      |                         |
|--------------------------------------|-------------------------|
| Height                               | 10,2 mm                 |
| width                                | 29 mm                   |
| length                               | Ø 40 mm                 |
| Code                                 | 4                       |
| Material data                        |                         |
| Material                             | Aluminium               |
| TIM between Alu_Socket and heat sink | graphite foil           |
| Weight                               | 16 g                    |
| Electrical data                      |                         |
| Max.                                 | Max. 25 W (typ. 700 mA) |
| Commercial data                      | <u> </u>                |
| Packaging quantity                   | 250                     |
| Environmental requirements           |                         |
| Max. Operating temperature           | 140°C                   |
|                                      |                         |

 2 countersunk screws M2.6x4 cross recess nickel-plated each for fastening the lower part to be ordered separately.