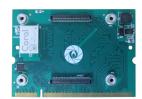

## Gumstix Raspberry Pi CM4 UprevAl Product datasheet

USD75.00

The GUMSTIX RASPBERRY PI CM4 UPREVAI replaces the CM3 compute module on compatible carrier boards, adding a CM4 connector and Google Coral TPU chip. Accelerate your hardware and migrate it into the field of EDGE AI without revising your design.

FEATURES INCLUDE: \* Raspberry Pi CM3 compatible SODIMM edge connection \* Power indicator LED \* Google Coral G313-06329-00 TPU

PKG90000001464

1 × Raspberry Pi CM4 to CM3 with Coral

### Key component

- 2 × Hirose 100-pin DF40 connector, 3mm stack height
- 1 × Google Coral Accelerator Module