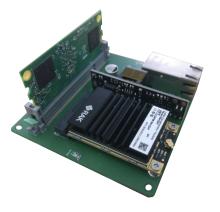

### USD110.00

With the Raspberry Pi Compute Module and the RAKwireless RAK2247 gateway module, the Gumstix Pi PoE LoRa Gateway Conduit can deliver long-range communications over LoRaWAN between the Internet and LoRa devices.

#### OTHER CONNECTORS:

1 Halo Electronics Low-Profile RJ-45 Connector Whats included 1 RPi Compute LoRa Gateway Key component 1 SODIMM Vertical Connector 1 x mini PCIe Connector (for RAK2247 Concentrator Module)

Raspberry Pi Support is Growing! Choose from a host of Gumstix Pi HAT or Raspberry Pi CM boards to power your Pi. or Design your own in Geppetto in minutes.

NOTE, Raspberry Pi Compute Module and RAKwireless RAK2247 sold separately.