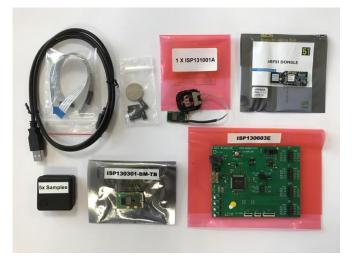

### **General Description**

- One Interface Board with integrated J-Link OB JTAG/SWD Emulator
- A Master Development Dongle
- One Test Board of chosen configuration
- 5 sample units ISP130301 of chosen configuration
- One Sensors Board ISP131001
- Cables and battery holder

## **Ordering Information**

The dev kit is available with the following configurations (refer to ISP130301 data sheet):

- ISP130301-BM-DK Compliant with BLE protocol and integrating 256 K Flash / 16 K RAM memories
- ISP130301-BL-DK Compliant with BLE protocol and integrating 256 K Flash / 32 K RAM memories