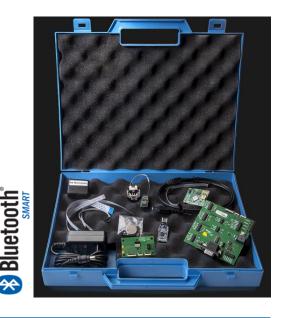

# ISP130301-DK Development Kit for BLE / ANT+ Module

In order to assist clients in developing their Bluetooth Smart solutions based on the ISP130301, Insight SIP offers a Sensor Development Kit. Using this development kit, product developers can use a working solution as starting point to develop their own products. Time to market is saved by avoiding starting from a blank sheet of paper.

### **General Description**

- One Interface Board with integrated J-Link OB JTAG/SWD Emulator
- A Master Development Dongle
- One Test Board of chosen configuration
- 5 sample units ISP130301 of chosen configuration
- One Sensors Board ISP131001
- Cables and battery holder