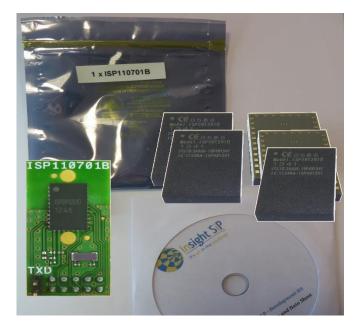

# ISP091201-DK Development Kit for BLE Module

In order to assist clients in developing their Bluetooth Smart solutions based on the ISP091201, Insight SIP offers a Sensor Development Kit. Using this development kit, product developers can use a working solution as starting point to develop their own products. Time to market is saved by avoiding starting from a blank sheet of paper.





### **Ordering Information**

The dev kit is available with the following configurations (refer to ISP091201 data sheet):

#### ISP091201-BN-DK

Compliant with BLE protocol



## **General Description**

This development kit must be implemented together with Nordic Semiconductor kits nRFGo Strater Kit and nRF8001 Development Kit. These kits are not included in Insight SiP Dev Kit and must be purchased separately.

The kit includes:

- One Test board for ISP091201
- 5 sample units ISP091201

#### **Design Service**

If a product developer lacks skills in any of the crucial areas to develop a working solution, then Insight SIP can offer custom design services to cover all of the following areas:

- Custom hardware development
- Addition/replacement of different sensors
- Software development
- Custom SIP development



# **Mouser Electronics**

Authorized Distributor

Click to View Pricing, Inventory, Delivery & Lifecycle Information:

Insight SiP: ISP091201-BN-