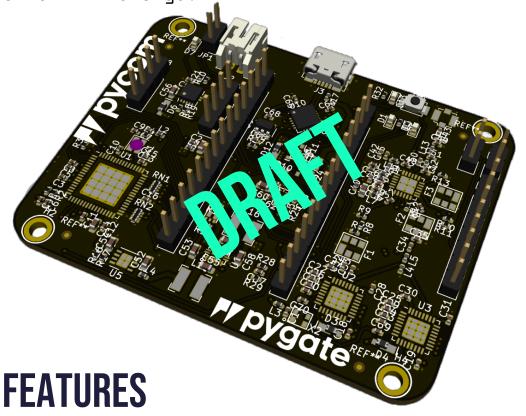

## **F** pygate

Pygate is Pycom's latest hardware tech portfolio addition. This is a new super low-cost 8-channel gateway that will help you revolutionise the way you systems architect our IoT solutions.

Connect a WiPy3, Lopy4 or a GPy to this shield and then hook in all your other Pycom devices and you have yourself a nifty little decentralized IoT network in one go.

- Dual SX1257 transceivers for a total of 8 channels support
- Frequencies: 863-870 MHz and 902-928 MHz
- Baseband processor: SX1308
- Compatible with WiPy3, GPy and LoP4
- Ultra-low power standby mode
- Ethernet with PoE via  $\bar{\mbox{the}}$  optional daughter board
- Powered via USB, LiPo Battery and Ethernet via the optional daughter board
- LiPo battery charging via the USB port
- USB to serial connection for the Pycom module with autoprogramming features
- Same form factor as the Expansion Board v3