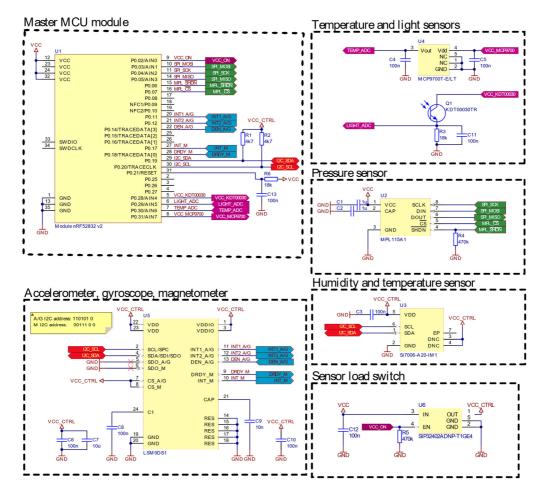

### **Schematic**

# Components

BLE module: ACN52832 (https://aconno.de/products/acn52832) Phototransistor: KDT00030TR (https://aconno.de/KDT00030TR) Temperature sensor: MCP9700T (https://aconno.de/MCP9700T)

Humidity and temperature sensor: Si7006-A20-IM1 (https://aconno.de/Si7006-A20-IM1)

9DOF sensor: LSM9DS1 (https://aconno.de/LSM9DS1)
Pressure: MPL115A1 (https://aconno.de/MPL115A1)