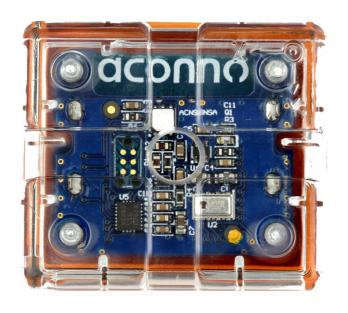

# OUICHSHE acnSENSA

Take a sense of the environment for unleashed creativity

MA:DE IN GERMANY

## **Environmental specifications**

- ROHS conform
- Temperature range -40°C to +85°C.
- Rilsan® case with IP65 equivalent
- CR2450 battery powered