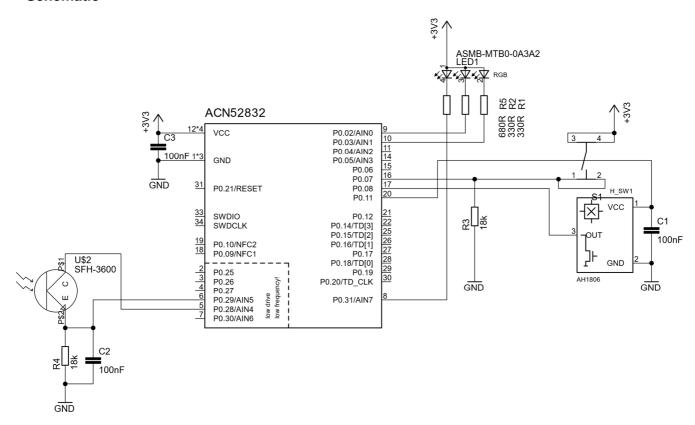

### **Schematic**

## Components

BLE module: ACN52832 (https://aconno.de/products/acn52832)

Phototransistor: SFH-3600 (https://aconno.de/SFH-3600) Hall-effect switch: AH1806 (https://aconno.de/AH1806)

LED: RGB (https://aconno.de/RGB)