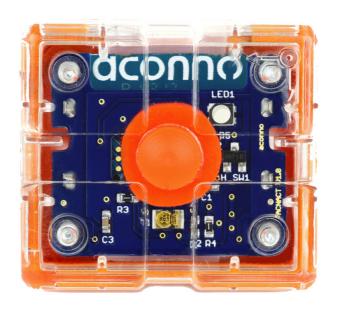

# GUICASHE TO ACT

The endless possibilities are one click away

MA:DE IN GERMANY

### **Environmental specifications**

- ROHS conform
- Temperature range -40°C to +85°C
- Rilsan case with IP65 equivalent
- CR2450 battery powered