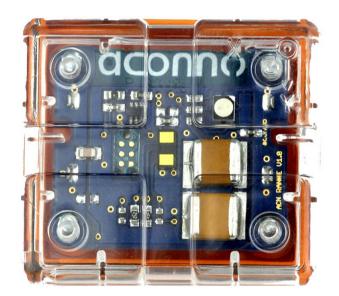

# aconno™

# aconno

#### **Environmental specifications**

- ROHS conform
- Temperature range -40°C to +85°C
- Rilsan case with IP65 equivalent
- CR2450 battery powered