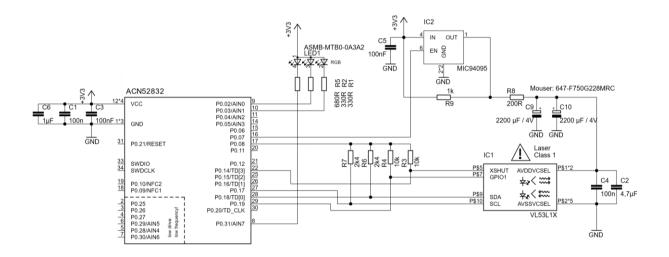

#### Schematic

#### Components

BLE module: <u>ACN52832 (https://aconno.de/products/acn52832)</u> Time-of-Flight sensor: <u>VL53L1X (https://aconno.de/VL53L1X)</u> LED: <u>RGB (https://aconno.de/RGB)</u>

The information contained in this document is the property of aconno GmbH and should not be disclosed to any third party without written permission. Specification subject to change without notice.