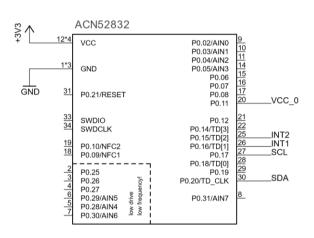

#### Schematic

#### Components

BLE module: <u>ACN52832 (https://aconno.de/products/acn52832)</u> 3-axis accelerometer: <u>LIS2DH12 (https://aconno.de/LIS2DH12)</u>

The information contained in this document is the property of aconno GmbH and should not be disclosed to any third party without written permission. Specification subject to change without notice.