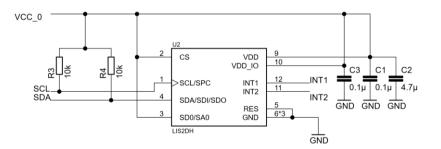

#### Schematic

#### Components

BLE module: <u>ACN52832 (https://aconno.de/products/acn52832)</u> 3-axis accelerometer: <u>LIS2DH12 (https://aconno.de/LIS2DH12)</u>

The information contained in this document is the property of aconno GmbH and should not be disclosed to any third party without written permission. Specification subject to change without notice.