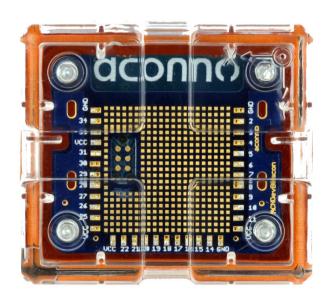

# GUICASHE Tach Condition acn Dev

An easy way to tinker and create individual IoT beacons

MA:DE IN GERMANY

# **Environmental specifications**

- ROHS conform
- Temperature range -40°C to +85°C
- Rilsan® case with IP65 equivalent
- CR2450 battery powered

## Components

BLE module: ACN52832 (https://aconno.de/products/acn52832)

Conductive silver pen

SMD-pad grid for rapid prototyping with surface mounted devices