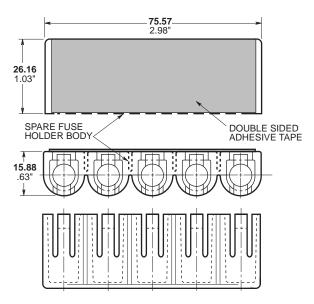

| TPA-3  | TPA-25 | TPA-B-20 |
|--------|--------|----------|
| TPA-5  | TPA-30 | TPA-B-25 |
| TPA-10 | TPA-40 |          |
| TPA-15 | TPA-50 |          |
| TPA-20 |        |          |

- Recognized branch circuit protection.
- Current-limiting capability.
- Complete system coordination capability.
- Use with Telpower **TP15914 and TP15900-4** Disconnect Switches.
- Five position spare fuseholder available –
  Part No. 5TPH.

## Five Position Spare Fuseholder – 5TPH