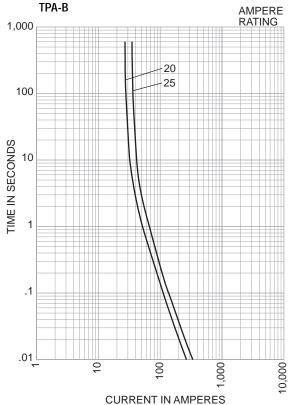

## **Telpower® DC Power Distribution Fuses** 170 Volts, DC, 3-50 Amps

**TPA** 

Dimensional Data – TPA Fuses

CATALOG SYMBOL: TPA and TPA-B DC POWER DISTRIBUTION FUSES

AMPERE RATING: 3-50 Amps

VOLTAGE RATING: TPA - 170 VOLTS DC; TPA-B - 65V DC INTERRUPTING RATINGS: TPA, 100 kA; TPA-B, 20kA

| TPA-3  | TPA-25 | TPA-B-20 |
|--------|--------|----------|
| TPA-5  | TPA-30 | TPA-B-25 |
| TPA-10 | TPA-40 |          |
| TPA-15 | TPA-50 |          |
| TPA-20 |        |          |

- Recognized branch circuit protection.
- Current-limiting capability.
- Complete system coordination capability.
- Use with Telpower **TP15914 and TP15900-4** Disconnect Switches.
- Five position spare fuseholder available –
  Part No. 5TPH.