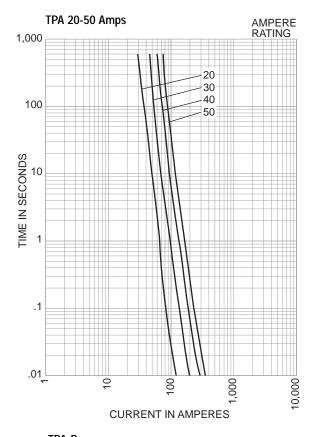

## **Telpower® DC Power Distribution Fuses** 170 Volts, DC, 3-50 Amps

**TPA** 

Dimensional Data – TPA Fuses

CATALOG SYMBOL: TPA and TPA-B DC POWER DISTRIBUTION FUSES

AMPERE RATING: 3-50 Amps

VOLTAGE RATING: TPA - 170 VOLTS DC; TPA-B - 65V DC INTERRUPTING RATINGS: TPA, 100 kA; TPA-B, 20kA

| TPA-3  | TPA-25 | TPA-B-20 |
|--------|--------|----------|
| TPA-5  | TPA-30 | TPA-B-25 |
| TPA-10 | TPA-40 |          |
| TPA-15 | TPA-50 |          |
| TPA-20 |        |          |

- Recognized branch circuit protection.
- Current-limiting capability.
- Complete system coordination capability.
- Use with Telpower **TP15914 and TP15900-4** Disconnect Switches.
- Five position spare fuseholder available –
  Part No. 5TPH.