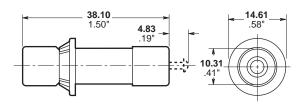

## **Telpower® DC Power Distribution Fuses** 170 Volts, DC, 3-50 Amps

**TPA** 

Dimensional Data – TPA Fuses

CATALOG SYMBOL: TPA and TPA-B DC POWER DISTRIBUTION FUSES

AMPERE RATING: 3-50 Amps

VOLTAGE RATING: TPA - 170 VOLTS DC; TPA-B - 65V DC INTERRUPTING RATINGS: TPA, 100 kA; TPA-B, 20kA