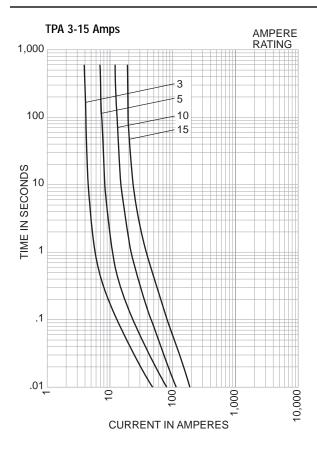

| TPA-3  | TPA-25 | TPA-B-20 |
|--------|--------|----------|
| TPA-5  | TPA-30 | TPA-B-25 |
| TPA-10 | TPA-40 |          |
| TPA-15 | TPA-50 |          |
| TPA-20 |        |          |

- Recognized branch circuit protection.
- Current-limiting capability.
- Complete system coordination capability.
- Use with Telpower **TP15914 and TP15900-4** Disconnect Switches.
- Five position spare fuseholder available –
  Part No. 5TPH.