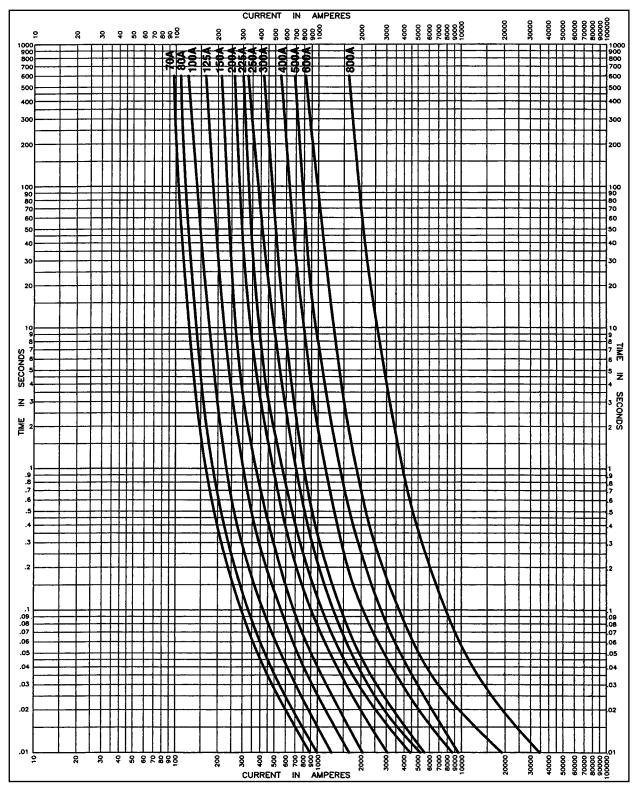

# Telpower® DC Power Distribution Fuses 170 Volts, DC, 70-800 Amps

**Total Clearing Time - Current Characteristic Curve** 