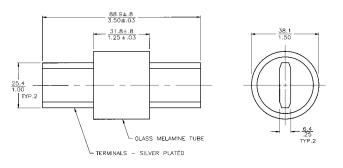

#### **Dimensional Data**

Catalog Symbol: TPH
DC Power Distribution Fuses

Current-Limiting

Ampere Rating: 70 to 800A
Voltage Rating: 170Vdc
Interrupting Rating: 100,000A
Agency Information: €

UL Recognized, Guide JFHR2, File E56412