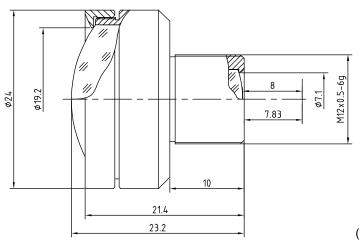

| Technical Specifications  |                   |
|---------------------------|-------------------|
| Image Circle              | 1/1.8"            |
| Focal Length              | 4.0 mm            |
| Aperture                  | f/1.8             |
| Iris Type                 | fixed             |
| MOD                       | 200 mm            |
| Resolution                | MP                |
| Angle of View (D / H / V) | 126° / 101° / 76° |
| Back Focal Length         | 8.0 mm            |
| Mount                     | M12x0.5-6g        |

(Dimensions in mm)