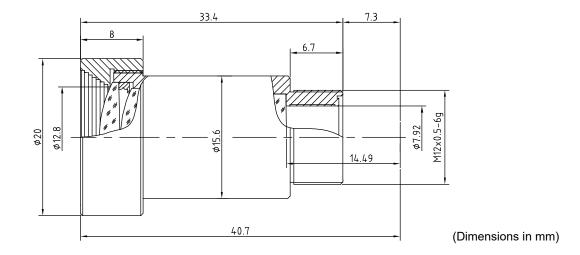

| Technical Specifications  |                    |
|---------------------------|--------------------|
| Image Circle              | 1/2"               |
| Focal Length              | 35.0 mm            |
| Aperture                  | f/2.5              |
| Iris Type                 | fixed              |
| MOD                       | 400 mm             |
| Resolution                | 5 MP – 200 lp/mm   |
| Angle of View (D / H / V) | 13.1° / 11° / 7.8° |
| Back Focal Length         | 14.49 mm           |
| Mount                     | M12x0.5-6g         |