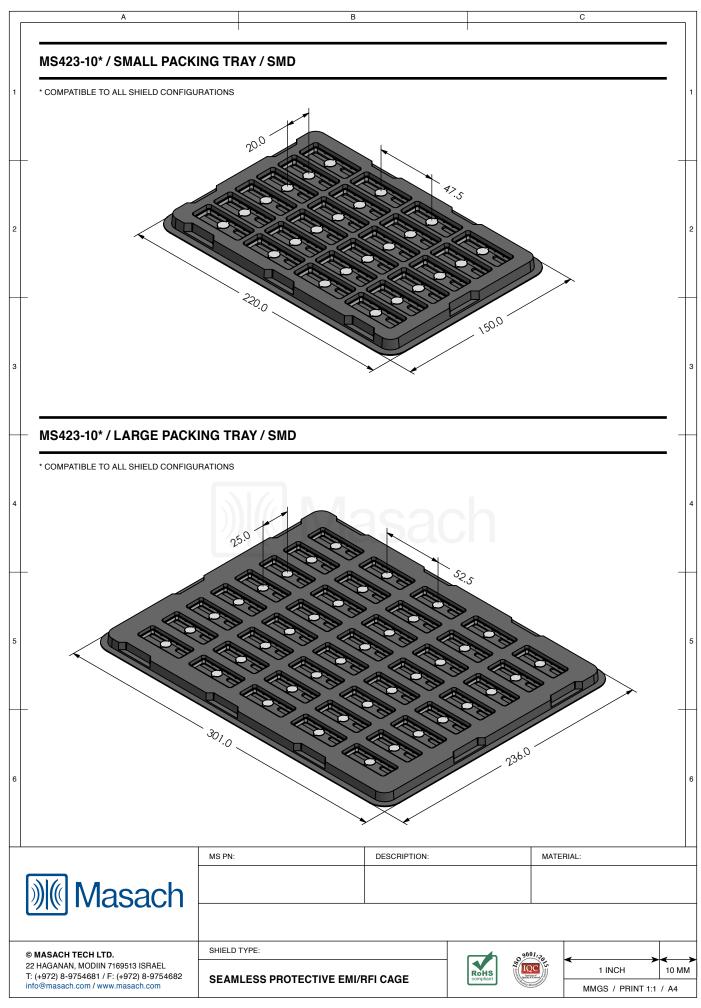

| MS SHIELD | MS SET PN.                                      | MS ITEM PN.  | DESCRIPTION            | RAW MATERIAL    |
|-----------|-------------------------------------------------|--------------|------------------------|-----------------|
|           |                                                 | MS423-10C    | TWO-PIECE SHIELD COVER |                 |
|           | MS423-10                                        | MS423-10F    | TWO-PIECE SHIELD FRAME | TIN STEEL*      |
|           | MS423-10-NS                                     | MS423-10C-NS | TWO-PIECE SHIELD COVER | NICKEL SILVER** |
|           |                                                 | MS423-10F-NS | TWO-PIECE SHIELD FRAME | NICKEL SILVEN   |
|           |                                                 | MS423-10S    | ONE-PIECE SHIELD       | TIN STEEL*      |
|           |                                                 | MS423-10S-NS | ONE-PIECE SHIELD       | NICKEL SILVER** |
|           | CRS ELECTROLYTIC TINP<br>IS C77000 / UNS C73500 |              |                        |                 |
|           |                                                 |              |                        |                 |
|           |                                                 |              |                        |                 |