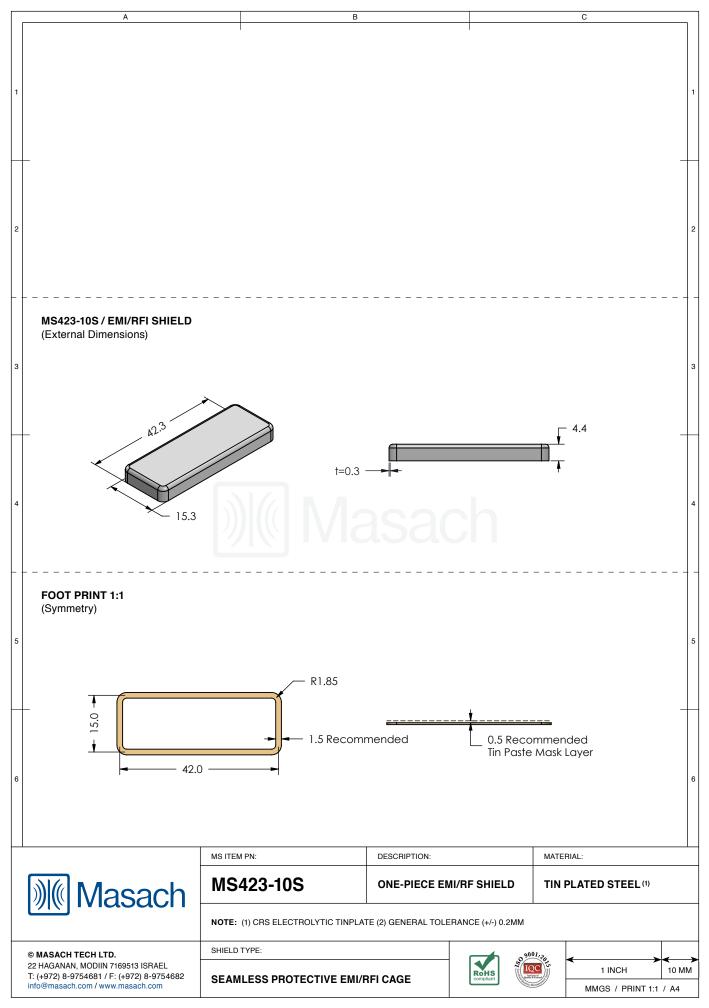

| MS SHIELD | MS SET PN.                                      | MS ITEM PN.  | DESCRIPTION            | RAW MATERIAL    |
|-----------|-------------------------------------------------|--------------|------------------------|-----------------|
|           |                                                 | MS423-10C    | TWO-PIECE SHIELD COVER |                 |
|           | MS423-10                                        | MS423-10F    | TWO-PIECE SHIELD FRAME | TIN STEEL*      |
|           | MS423-10-NS                                     | MS423-10C-NS | TWO-PIECE SHIELD COVER | NICKEL SILVER** |
|           |                                                 | MS423-10F-NS | TWO-PIECE SHIELD FRAME | NICKEL SILVEN   |
|           |                                                 | MS423-10S    | ONE-PIECE SHIELD       | TIN STEEL*      |
|           |                                                 | MS423-10S-NS | ONE-PIECE SHIELD       | NICKEL SILVER** |
|           | CRS ELECTROLYTIC TINP<br>IS C77000 / UNS C73500 |              |                        |                 |
|           |                                                 |              |                        |                 |
|           |                                                 |              |                        |                 |