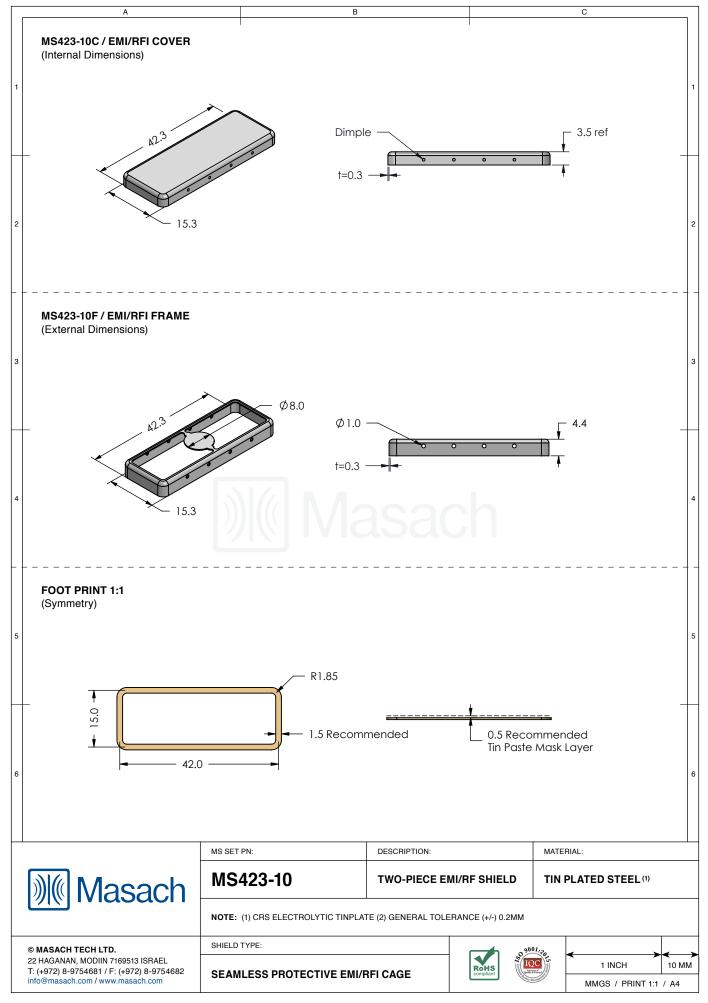

| MS SHIELD | MS SET PN.                                      | MS ITEM PN.  | DESCRIPTION            | RAW MATERIAL    |
|-----------|-------------------------------------------------|--------------|------------------------|-----------------|
|           |                                                 | MS423-10C    | TWO-PIECE SHIELD COVER |                 |
|           | MS423-10                                        | MS423-10F    | TWO-PIECE SHIELD FRAME | TIN STEEL*      |
|           | MS423-10-NS                                     | MS423-10C-NS | TWO-PIECE SHIELD COVER | NICKEL SILVER** |
|           |                                                 | MS423-10F-NS | TWO-PIECE SHIELD FRAME | NICKEL SILVEN   |
|           |                                                 | MS423-10S    | ONE-PIECE SHIELD       | TIN STEEL*      |
|           |                                                 | MS423-10S-NS | ONE-PIECE SHIELD       | NICKEL SILVER** |
|           | CRS ELECTROLYTIC TINP<br>IS C77000 / UNS C73500 |              |                        |                 |
|           |                                                 |              |                        |                 |
|           |                                                 |              |                        |                 |