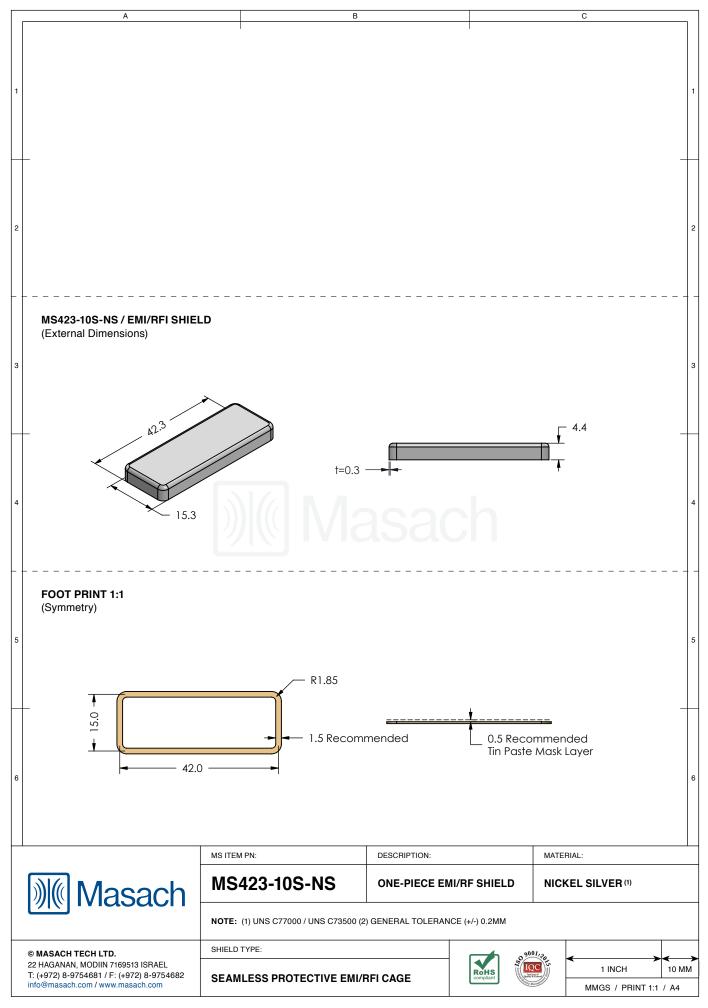

| MS SHIELD | MS SET PN.                                      | MS ITEM PN.  | DESCRIPTION            | RAW MATERIAL    |
|-----------|-------------------------------------------------|--------------|------------------------|-----------------|
|           |                                                 | MS423-10C    | TWO-PIECE SHIELD COVER |                 |
|           | MS423-10                                        | MS423-10F    | TWO-PIECE SHIELD FRAME | TIN STEEL*      |
|           | MS423-10-NS                                     | MS423-10C-NS | TWO-PIECE SHIELD COVER | NICKEL SILVER** |
|           |                                                 | MS423-10F-NS | TWO-PIECE SHIELD FRAME | NICKEL SILVEN   |
|           |                                                 | MS423-10S    | ONE-PIECE SHIELD       | TIN STEEL*      |
|           |                                                 | MS423-10S-NS | ONE-PIECE SHIELD       | NICKEL SILVER** |
|           | CRS ELECTROLYTIC TINP<br>IS C77000 / UNS C73500 |              |                        |                 |
|           |                                                 |              |                        |                 |
|           |                                                 |              |                        |                 |