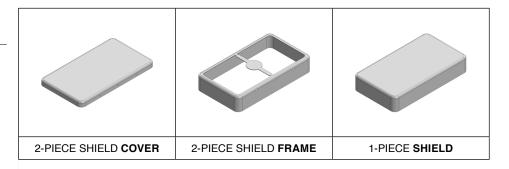

#### \*OPTIONAL SHIELD CONFIGURATIONS

| ITEM P/N     | ITEM DESCRIPTION                    | MATERIAL         |
|--------------|-------------------------------------|------------------|
| MS638-10C    | 2-PIECE EMI/RFI SHIELD <b>COVER</b> | TIN-PLATED STEEL |
| MS638-10F    | 2-PIECE EMI/RFI SHIELD <b>FRAME</b> | TIN-PLATED STEEL |
| MS638-10S    | 1-PIECE EMI/RFI <b>SHIELD</b>       | TIN-PLATED STEEL |
| MS638-10C-NS | 2-PIECE EMI/RFI SHIELD <b>COVER</b> | NICKEL-SILVER    |
| MS638-10F-NS | 2-PIECE EMI/RFI SHIELD <b>FRAME</b> | NICKEL-SILVER    |
| MS638-10S-NS | 1-PIECE EMI/RFI <b>SHIELD</b>       | NICKEL-SILVER    |