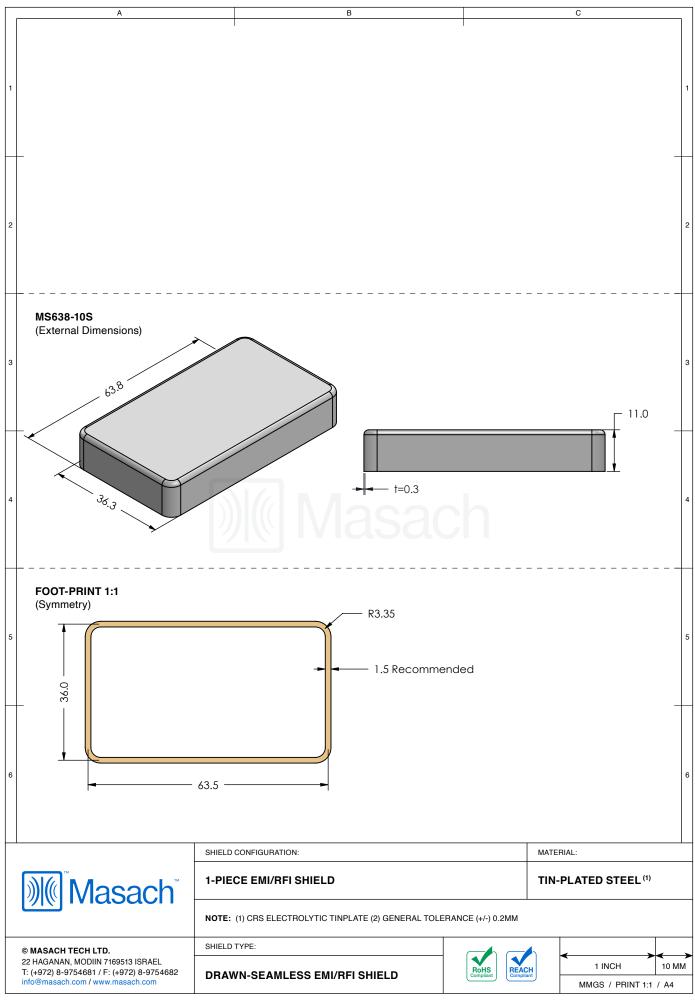

#### \*OPTIONAL SHIELD CONFIGURATIONS

| ITEM P/N     | ITEM DESCRIPTION                    | MATERIAL         |
|--------------|-------------------------------------|------------------|
| MS638-10C    | 2-PIECE EMI/RFI SHIELD <b>COVER</b> | TIN-PLATED STEEL |
| MS638-10F    | 2-PIECE EMI/RFI SHIELD <b>FRAME</b> | TIN-PLATED STEEL |
| MS638-10S    | 1-PIECE EMI/RFI <b>SHIELD</b>       | TIN-PLATED STEEL |
| MS638-10C-NS | 2-PIECE EMI/RFI SHIELD <b>COVER</b> | NICKEL-SILVER    |
| MS638-10F-NS | 2-PIECE EMI/RFI SHIELD <b>FRAME</b> | NICKEL-SILVER    |
| MS638-10S-NS | 1-PIECE EMI/RFI <b>SHIELD</b>       | NICKEL-SILVER    |

TIN-PLATED STEEL: CRS ELECTROLYTIC TINPLATE NICKEL-SILVER: UNS C77000 / UNS C73500

| <b>Masach</b>                                                                                                                   | SHIELD CONFIGURATION: |           | MATER | IAL:             |       |
|---------------------------------------------------------------------------------------------------------------------------------|-----------------------|-----------|-------|------------------|-------|
|                                                                                                                                 |                       |           |       |                  |       |
| © MASACH TECH LTD. 22 HAGANAN, MODIIN 7169513 ISRAEL T: (+972) 8-9754681 / F: (+972) 8-9754682 info@masach.com / www.masach.com | SHIELD TYPE:          |           | 4     |                  |       |
|                                                                                                                                 |                       | RoHS REAC | н     | 1 INCH           | 10 MM |
|                                                                                                                                 |                       | Compliant | nt    | MMGS / PRINT 1:1 | / A4  |