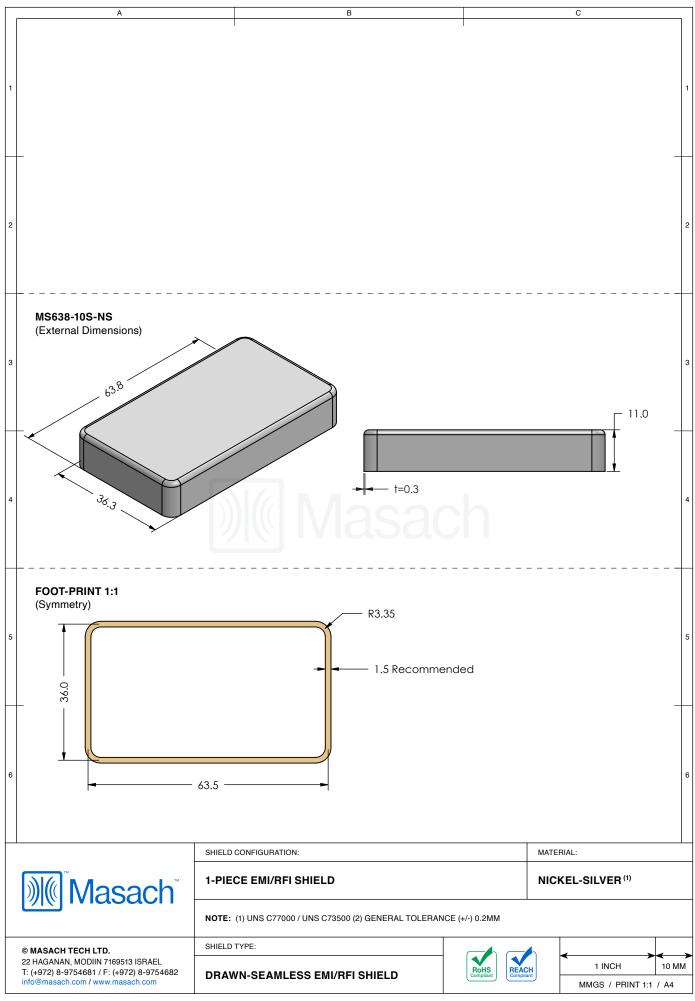

#### \*OPTIONAL SHIELD CONFIGURATIONS

| ITEM P/N     | ITEM DESCRIPTION                    | MATERIAL         |
|--------------|-------------------------------------|------------------|
| MS638-10C    | 2-PIECE EMI/RFI SHIELD <b>COVER</b> | TIN-PLATED STEEL |
| MS638-10F    | 2-PIECE EMI/RFI SHIELD <b>FRAME</b> | TIN-PLATED STEEL |
| MS638-10S    | 1-PIECE EMI/RFI <b>SHIELD</b>       | TIN-PLATED STEEL |
| MS638-10C-NS | 2-PIECE EMI/RFI SHIELD <b>COVER</b> | NICKEL-SILVER    |
| MS638-10F-NS | 2-PIECE EMI/RFI SHIELD <b>FRAME</b> | NICKEL-SILVER    |
| MS638-10S-NS | 1-PIECE EMI/RFI <b>SHIELD</b>       | NICKEL-SILVER    |

TIN-PLATED STEEL: CRS ELECTROLYTIC TINPLATE NICKEL-SILVER: UNS C77000 / UNS C73500

| <b>Masach</b>                                                                                                                   | SHIELD CONFIGURATION: |           | MATER | IAL:             |       |
|---------------------------------------------------------------------------------------------------------------------------------|-----------------------|-----------|-------|------------------|-------|
|                                                                                                                                 |                       |           |       |                  |       |
| © MASACH TECH LTD. 22 HAGANAN, MODIIN 7169513 ISRAEL T: (+972) 8-9754681 / F: (+972) 8-9754682 info@masach.com / www.masach.com | SHIELD TYPE:          |           | 4     |                  |       |
|                                                                                                                                 |                       | RoHS REAC | н     | 1 INCH           | 10 MM |
|                                                                                                                                 |                       | Compliant | nt    | MMGS / PRINT 1:1 | / A4  |