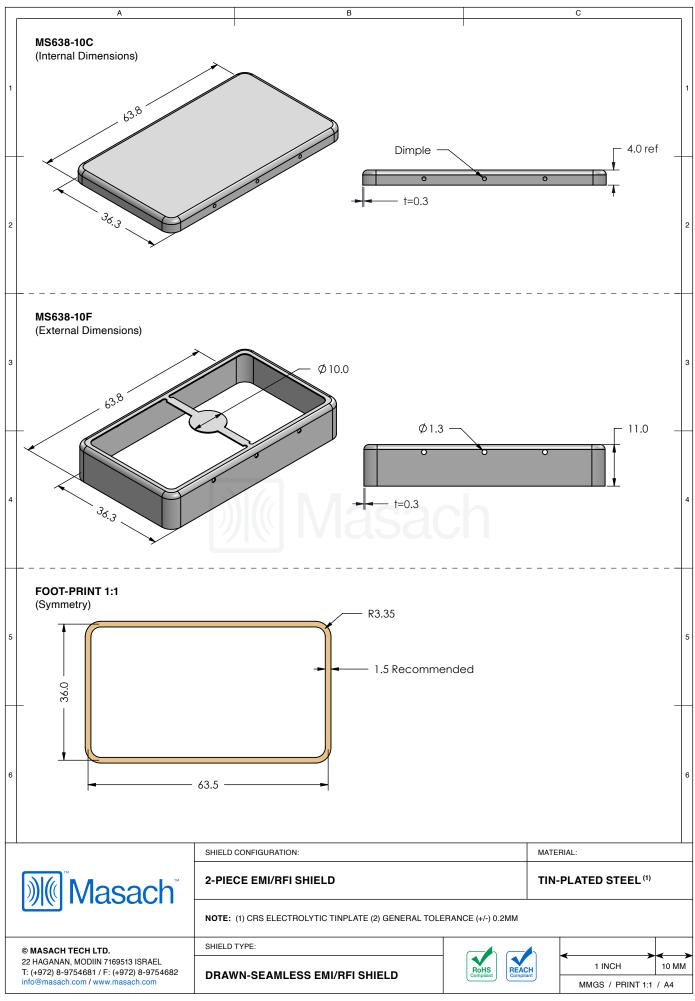

#### \*OPTIONAL SHIELD CONFIGURATIONS

| ITEM P/N     | ITEM DESCRIPTION                    | MATERIAL         |
|--------------|-------------------------------------|------------------|
| MS638-10C    | 2-PIECE EMI/RFI SHIELD <b>COVER</b> | TIN-PLATED STEEL |
| MS638-10F    | 2-PIECE EMI/RFI SHIELD <b>FRAME</b> | TIN-PLATED STEEL |
| MS638-10S    | 1-PIECE EMI/RFI <b>SHIELD</b>       | TIN-PLATED STEEL |
| MS638-10C-NS | 2-PIECE EMI/RFI SHIELD <b>COVER</b> | NICKEL-SILVER    |
| MS638-10F-NS | 2-PIECE EMI/RFI SHIELD <b>FRAME</b> | NICKEL-SILVER    |
| MS638-10S-NS | 1-PIECE EMI/RFI <b>SHIELD</b>       | NICKEL-SILVER    |

TIN-PLATED STEEL: CRS ELECTROLYTIC TINPLATE NICKEL-SILVER: UNS C77000 / UNS C73500

| <b>Masach</b>                                                                                                                   | SHIELD CONFIGURATION: |           | MATER | IAL:             |       |
|---------------------------------------------------------------------------------------------------------------------------------|-----------------------|-----------|-------|------------------|-------|
|                                                                                                                                 |                       |           |       |                  |       |
| © MASACH TECH LTD. 22 HAGANAN, MODIIN 7169513 ISRAEL T: (+972) 8-9754681 / F: (+972) 8-9754682 info@masach.com / www.masach.com | SHIELD TYPE:          |           | 4     |                  |       |
|                                                                                                                                 |                       | RoHS REAC | н     | 1 INCH           | 10 MM |
|                                                                                                                                 |                       | Compliant | nt    | MMGS / PRINT 1:1 | / A4  |